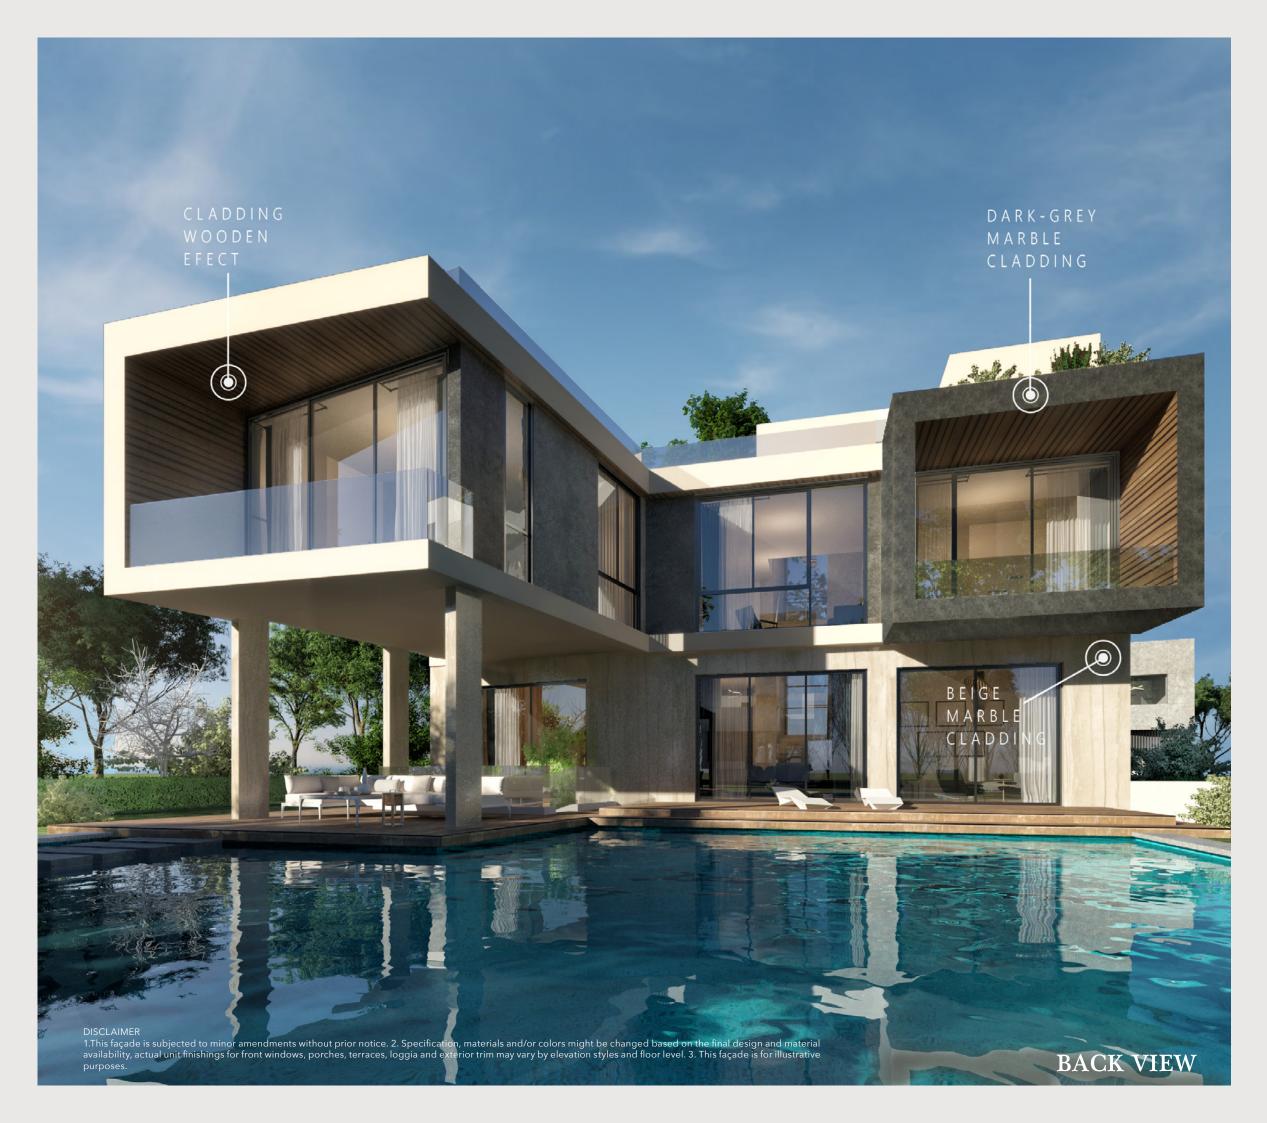

The designed structures encapsulate the luxuriousness through the material choice. It brilliantly combines the natural splendor with modern luxury in a haven of style and tranquility.

DISCLAIMER

### CUSTOMIZED FAÇADE

BEIGE MARBLE DARK-GREY MARBLE

1.This façade is subjected to minor amendments without prior notice. 2. Specification, materials and/or colors might be changed based on the final design and material availability, actual unit finishings for front windows, porches, terraces, loggia and exterior trim may vary by elevation styles and floor level. 3. This façade is for illustrative purposes.