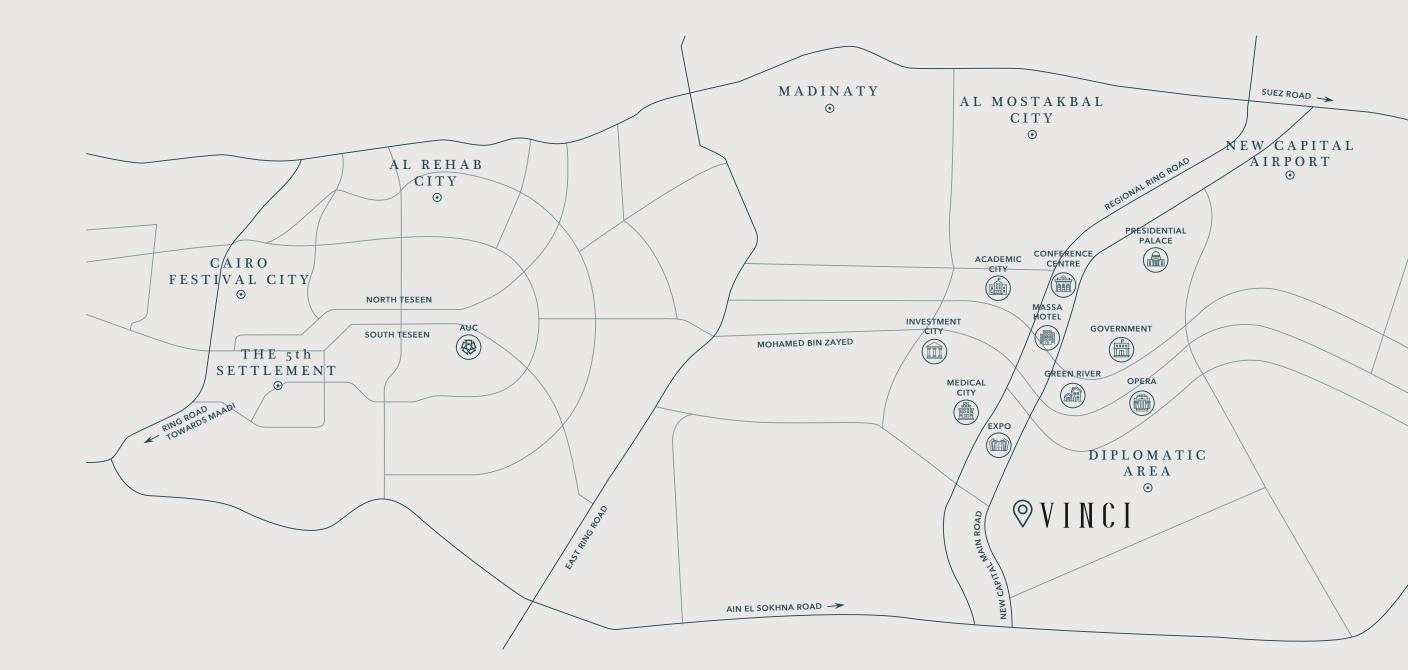

### Location Map

Vinci is perfectly located at the heart of the New Capital City, overlooking the Diplomatic Area. Positioned amid exclusive residential districts with an easy access to the main lines of transportation.

The luxury compound merges the abundant architectural haven with the alluring scenery that is on the same road as the Expo, Medical City, and the Massa Hotel; and nearby the government district, with the main aim of providing a well-studied location for residents to retreat from their hectic life yet stay connected.