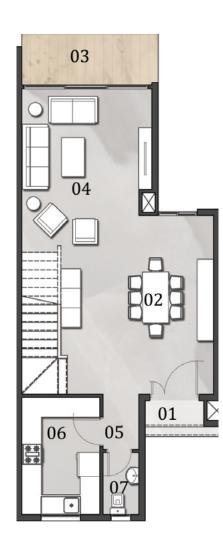

# ICONIC VILLA

With Optional Basement Floor

Total Area with Basement: 1027.5 m<sup>2</sup> Total Area Without Basement: 694.5 m<sup>2</sup>

DISCLAIMER 1. All rooms dimensions are measured to structural elements and exclude wall finished and construction tolerances. 2. All dimensions have been provided by our consultant architects. 3. All materials, dimensions and drawings are approximate, information subject to change without notice. 4. Actual areas may vary from the-stated area, Drawings not to scale. The developer reserves the right to make revisions. 5. Actual unit areas, front windows, porches, terraces, loggia and exterior trim detail may vary by elevation styles and floor level.

### Basement Floor Area: 333.0 m<sup>2</sup>

#### ROOM

| ROOM               | DIMENSIONS      |
|--------------------|-----------------|
| ENTRANCE LOBBY     | 10.80m X 0.80m  |
| STAIRS             | 5.00m X 2.90m   |
| ENTERTAINMENT ROOM | 5.80m X 3.60m   |
| CHANGING ROOM      | 3.50m X 2.60m   |
| LOBBY              | 2.25mX 1.55m    |
| NANNY'S BEDROOM    | 3.25m X 2.10m   |
| NANNY'S BATHROOM   | 3.20m X 1.15m   |
| LAUNDRY ROOM       | 2.20m X 1.80m   |
| KITCHEN            | 7.00m X 3.50m   |
| KITCHENETTE        | 3.45m X 2.00m   |
| DRIVER'S BEDROOM   | 3.00m X 1.80m   |
| DRIVER'S BATHROOM  | 1.75m X 1.45m   |
| MECHANICAL ROOM    | 3.90m X 2.80m   |
| PARKING            | 12.25m X 11.30m |
| COURT              | 11.30m X 2.40m  |

### Ground Floor Area: 234.0 m<sup>2</sup>

### First Floor Area: 245.0 m<sup>2</sup>

Ground Floor Plan With Basement

| NO. | ROOM           | DIMENSIONS    |
|-----|----------------|---------------|
| 01  | ENTRANCE PORCH | 1.90m X 2.15m |
| 02  | ENTRANCE LOBBY | 3.85m X 2.80m |
| 03  | STAIRS         | 3.30m X 2.90m |
| 04  | LOBBY          | 2.00m X 1.40m |
| 05  | GUEST BEDROOM  | 5.30m X 4.00m |
| 06  | GUEST BATHROOM | 3.30m X 2.00m |
| 07  | POWDER ROOM    | 2.20m X 2.00m |
| 08  | GUEST TOILET   | 2.00m X 1.35m |
| 09  | KITCHEN        | 3.60m X 3.50m |
| 10  | DINING         | 5.10m X 5.00m |
| 11  | RECEPTION 01   | 8.60m X 4.70m |
| 12  | RECEPTION 02   | 6.20m X 4.40m |
| 13  | TERRACE 01     | 4.85m X 3.55m |
| 14  | TERRACE 02     | 5.60m X 3.30m |
|     |                |               |