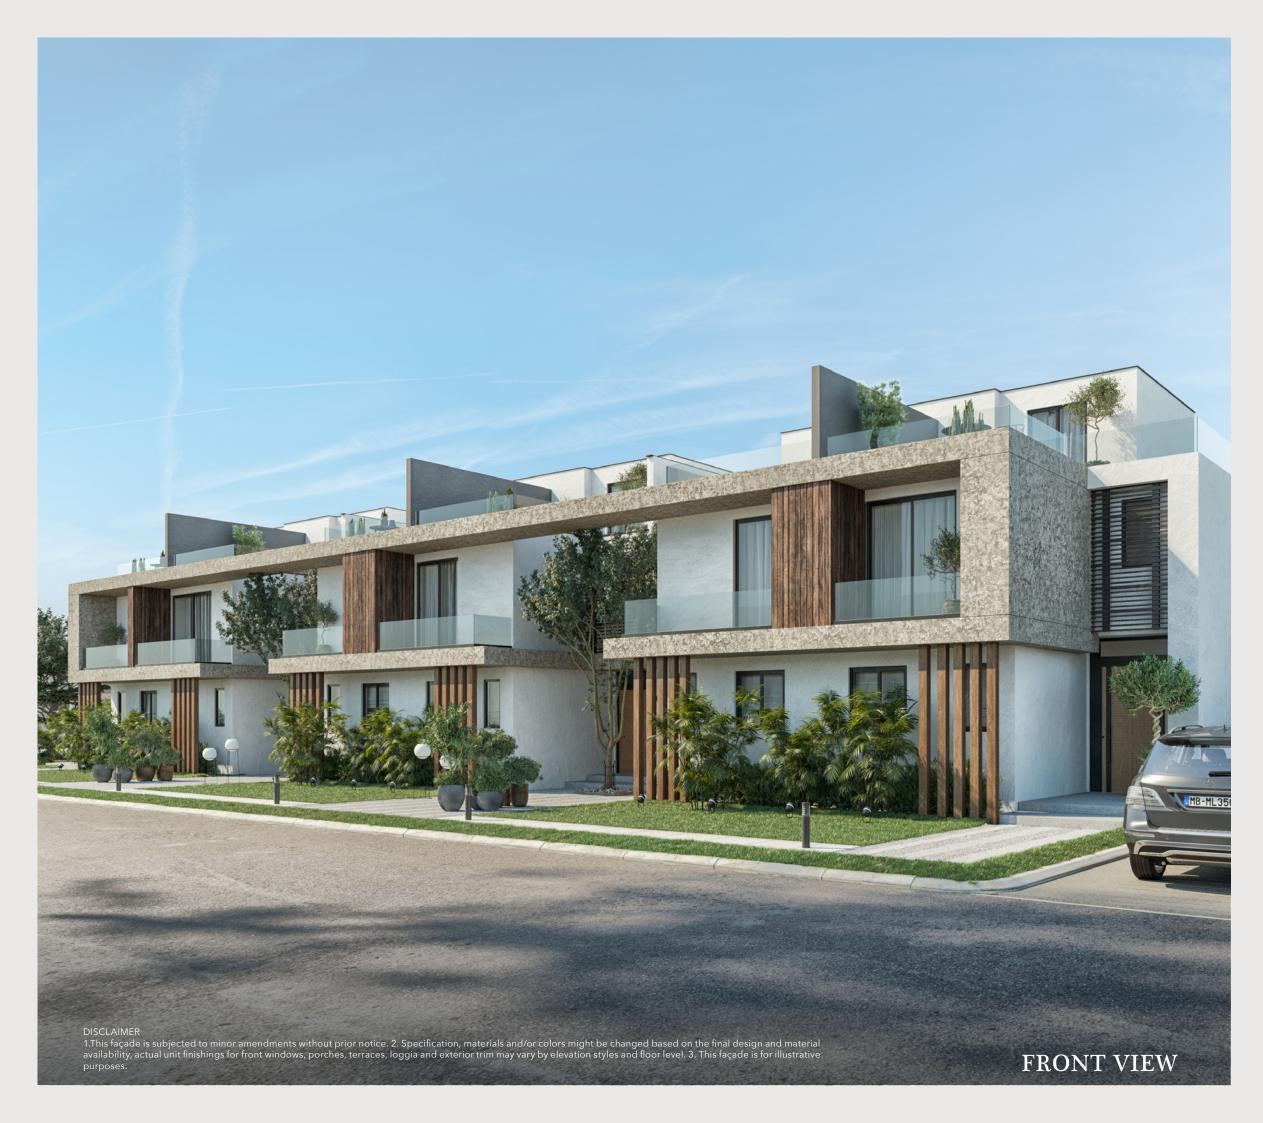

ions and drawings are approximate, information subject to change without notice. 4. Actual areas may vary from the-stated area, Drawings not to scale. The developer reserves the right to make revisions. 5. Actual unit areas, front windows, porches, terraces, loggia and exterior trim detail may vary by elevation styles and floor level.



## Penthouse Area: 19.0 m<sup>2</sup> Roof Terrace Area: 65.0 m<sup>2</sup>





| NO. | ROOM            | DIMENSIONS    |
|-----|-----------------|---------------|
| 01  | LOBBY           | 1.20m X 1.10m |
| 02  | BATHROOM        | 1.80m X 1.30m |
| 03  | LIVING ROOM     | 2.80m X 2.30m |
| 04  | ROOF TERRACE 01 | 5.40m X 4.00m |
| 05  | ROOF TERRACE 02 | 6.40m X 3.60m |
| 06  | ROOF TERRACE 03 | 7.80m X 1.70m |
|     |                 |               |



# TOWNHOUSE 6TH





# TOWNHOUSE 6TH



# 6TH - UNIT A

Total Area: 253.0 m<sup>2</sup>

Ground Floor Area: 79.5 m<sup>2</sup>

First Floor Area: 89.5 m<sup>2</sup>



Ground Floor Plan

| NO. | ROOM           | DIMENSIONS    |
|-----|----------------|---------------|
| 01  | ENTRANCE PORCH | 1.80m X 0.80m |
| 02  | DINING         | 4.70m X 5.50m |
| 03  | TERRACE 01     | 1.70m X 1.50m |
| 04  | TERRACE 02     | 4.20m X 1.60m |
| 05  | RECEPTION      | 4.00m X 3.90m |
| 06  | LOBBY          | 1.70m X 1.10m |
| 07  | KITCHEN        | 3.60m X 2.40m |
| 08  | GUEST TOILET   | 1.90m X 1.10m |

First Floor Plan

| NO. | ROOM            | DIMENSIONS    |
|-----|-----------------|---------------|
| 01  | LOBBY           | 5.50m X 1.10m |
| 02  | MASTER DRESSING | 2.20m X 1.80m |
| 03  | MASTER