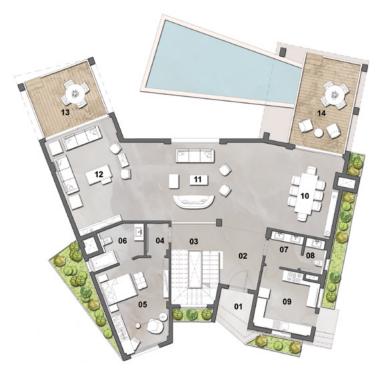

### Ground Floor Area: 234.0 m<sup>2</sup>

### First Floor Area: 245.0 m<sup>2</sup>

Ground Floor Plan With Basement

| NO. | ROOM           | DIMENSIONS    |
|-----|----------------|---------------|
| 01  | ENTRANCE PORCH | 1.90m X 2.15m |
| 02  | ENTRANCE LOBBY | 3.85m X 2.80m |
| 03  | STAIRS         | 3.30m X 2.90m |
| 04  | LOBBY          | 2.00m X 1.40m |
| 05  | GUEST BEDROOM  | 5.30m X 4.00m |
| 06  | GUEST BATHROOM | 3.30m X 2.00m |
| 07  | POWDER ROOM    | 2.20m X 2.00m |
| 08  | GUEST TOILET   | 2.00m X 1.35m |
| 09  | KITCHEN        | 3.60m X 3.50m |
| 10  | DINING         | 5.10m X 5.00m |
| 11  | RECEPTION 01   | 8.60m X 4.70m |
| 12  | RECEPTION 02   | 6.20m X 4.40m |
| 13  | TERRACE 01     | 4.85m X 3.55m |
| 14  | TERRACE 02     | 5.60m X 3.30m |
|     |                |               |