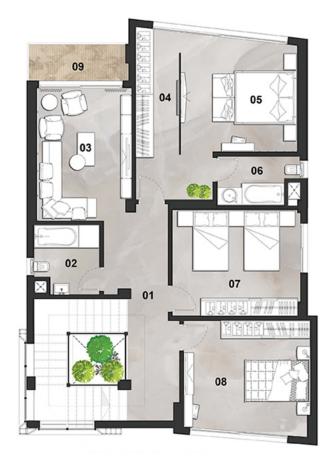

First Floor Plan

| NO. | ROOM            | DIMENSIONS    |
|-----|-----------------|---------------|
| 01  | LOBBY 01        | 3.40m X 1.75m |
| 02  | STAIRS          | 3.30m X 2.85m |
| 03  | LIVING ROOM     | 5.20m X 3.75m |
| 04  | MASTER BEDROOM  | 5.90m X 4.35m |
| 05  | MASTER BATHROOM | 3.45m X 2.90m |
| 06  | MASTER DRESSING | 4.00m X 4.00m |
| 07  | TERRACE 01      | 4.15m X 1.90m |
| 08  | LOBBY 02        | 1.70m X 1.25m |
| 09  | BEDROOM 01      | 4.80m X 3.70m |
| 10  | BATHROOM 01     | 3.50m X 1.65m |
| 11  | BEDROOM 02      | 3.50m X 3.40m |
| 12  | BATHROOM 02     | 3.40m X 1.80m |
| 13  | BEDROOM 03      | 4.90m X 3.60m |
| 14  | BATHROOM 03     | 3.55m X 1.65m |
| 15  | TERRACE 02      | 5.25m X 1.25m |
| 16  | TERRACE 03      | 3.80m X 1.80m |
| 17  | TERRACE 04      | 7.90m X 0.60m |
|     |                 |               |