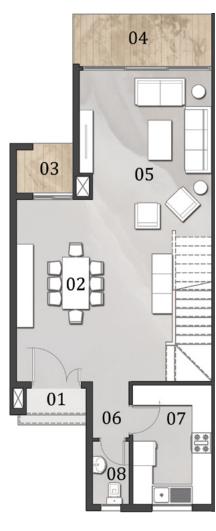

# Ground Floor Area: 79.5 m<sup>2</sup>

First Floor Area: 89.5 m<sup>2</sup>

Ground Floor Plan

| NO. | ROOM           | DIMENSIONS    |
|-----|----------------|---------------|
| 01  | ENTRANCE PORCH | 1.80m X 0.80m |
| 02  | DINING         | 5.50m X 4.65m |
| 03  | TERRACE 01     | 1.70m X 1.50m |
| 04  | TERRACE 02     | 4.20m X 1.50m |
| 05  | RECEPTION      | 4.10m X 4.00m |
| 06  | LOBBY          | 1.70m X 1.10m |
| 07  | KITCHEN        | 3.60m X 2.40m |
| 08  | GUEST TOILET   | 1.90m X 1.10m |

First Floor Plan

| NO. | ROOM            | DIMENSIONS    |
|-----|-----------------|---------------|
| 01  | LOBBY           | 5.50m X 1.10m |
| 02  | MASTER DRESSING | 2.20m X 1.80m |
| 03  | MASTER BEDROOM  | 4.00m X 3.60m |
| 04  | MASTER BATHROOM | 1.80m X 1.70m |
| 05  | TERRACE 01      | 1.70m X 1.30m |
| 06  | TERRACE 02      | 3.00m X 0.80m |
| 07  | BEDROOM 01      | 3.80m X 3.60m |
| 08  | BATHROOM        | 2.40m X 2.10m |
| 09  | LAUNDRY ROOM    | 1.60m X 1.40m |
| 10  | BEDROOM 02      | 3.60m X 3.60m |
| 11  | TERRACE 03      | 2.55m X 0.70m |