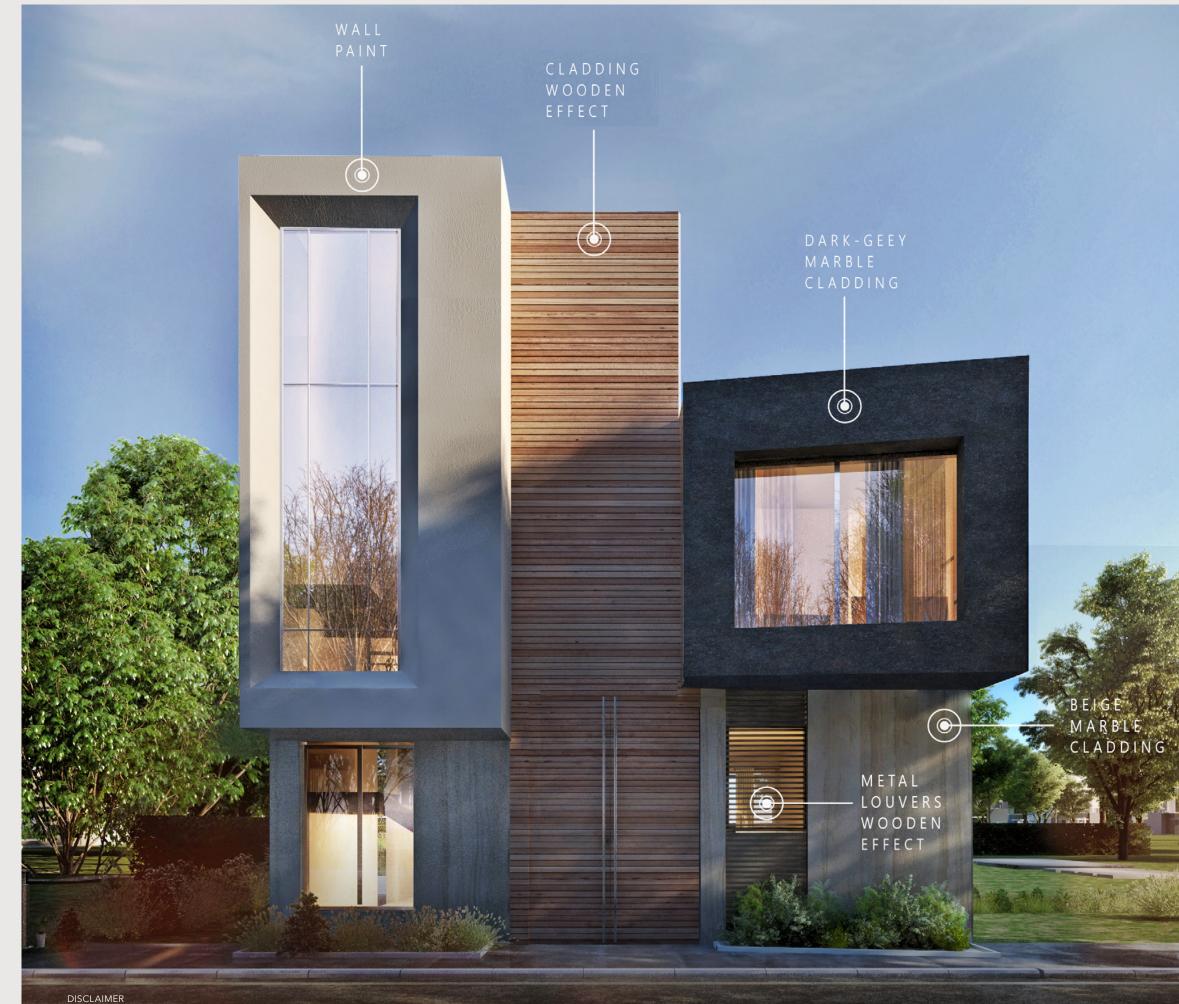

### CUSTOMIZED FAÇADE

BEIGE MARBLE DARK-GREY MARBLE

1.This façade is subjected to minor amendments without prior notice. 2. Specification, materials and/or colors might be changed based on the final design and material availability, actual unit finishings for front windows, porches, terraces, loggia and exterior trim may vary by elevation styles and floor level. 3. This façade is for illustrative purposes.