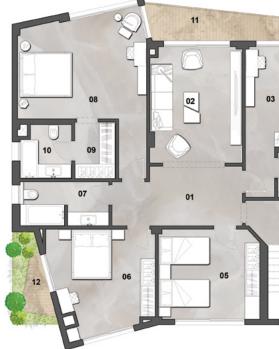

First Floor Plan

| NO. | ROOM            | DIMENSIONS    |
|-----|-----------------|---------------|
| 01  | LOBBY 01        | 3.40m X 1.75m |
| 02  | STAIRS          | 3.30m X 2.85m |
| 03  | LIVING ROOM     | 5.20m X 3.75m |
| 04  | MASTER BEDROOM  | 5.90m X 4.35m |
| 05  | MASTER BATHROOM | 3.45m X 2.90m |
| 06  | MASTER DRESSING | 4.00m X 4.00m |
| 07  | TERRACE 01      | 4.15m X 1.90m |
| 08  | LOBBY 02        | 1.70m X 1.25m |
| 09  | BEDROOM 01      | 4.80m X 3.70m |
| 10  | BATHROOM 01     | 3.50m X 1.65m |
| 11  | BEDROOM 02      | 3.50m X 3.40m |
| 12  | BATHROOM 02     | 3.40m X 1.80m |
| 13  | BEDROOM 03      | 4.90m X 3.60m |
| 14  | BATHROOM 03     | 3.55m X 1.65m |
| 15  | TERRACE 02      | 5.25m X 1.25m |
| 16  | TERRACE 03      | 3.80m X 1.80m |
| 17  | TERRACE 04      | 7.90m X 0.60m |
|     |                 |               |