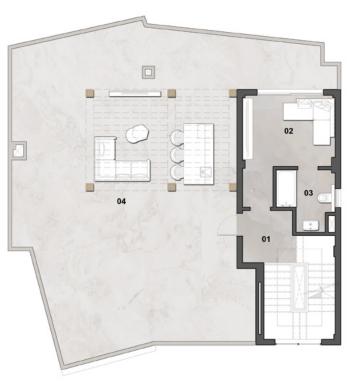

# ICONIC VILLA

With Optional Basement Floor

Total Area with Basement: 1027.5 m<sup>2</sup> Total Area Without Basement: 694.5 m<sup>2</sup>

DISCLAIMER 1. All rooms dimensions are measured to structural elements and exclude wall finished and construction tolerances. 2. All dimensions have been provided by our consultant architects. 3. All materials, dimensions and drawings are approximate, information subject to change without notice. 4. Actual areas may vary from the-stated area, Drawings not to scale. The developer reserves the right to make revisions. 5. Actual unit areas, front windows, porches, terraces, loggia and exterior trim detail may vary by elevation styles and floor level.

### Basement Floor Area: 333.0 m<sup>2</sup>

### Ground Floor Area: 234.0 m<sup>2</sup>

### First Floor Area: 245.0 m<sup>2</sup>

Ground Floor Plan With Basement

| NO. | ROOM           | DIMENSIONS    |
|-----|----------------|---------------|
| 01  | ENTRANCE PORCH | 1.90m X 2.15m |
| 02  | ENTRANCE LOBBY | 3.85m X 2.80m |
| 03  | STAIRS         | 3.30m X 2.90m |
| 04  | LOBBY          | 2.00m X 1.40m |
| 05  | GUEST BEDROOM  | 5.30m X 4.00m |
| 06  | GUEST BATHROOM | 3.30m X 2.00m |
| 07  | POWDER ROOM    | 2.20m X 2.00m |
| 08  | GUEST TOILET   | 2.00m X 1.35m |
| 09  | KITCHEN        | 3.60m X 3.50m |
| 10  | DINING         | 5.10m X 5.00m |
| 11  | RECEPTION 01   | 8.60m X 4.70m |
| 12  | RECEPTION 02   | 6.20m X 4.40m |
| 13  | TERRACE 01     | 4.85m X 3.55m |
| 14  | TERRACE 02     | 5.60m X 3.30m |
|     |                |               |