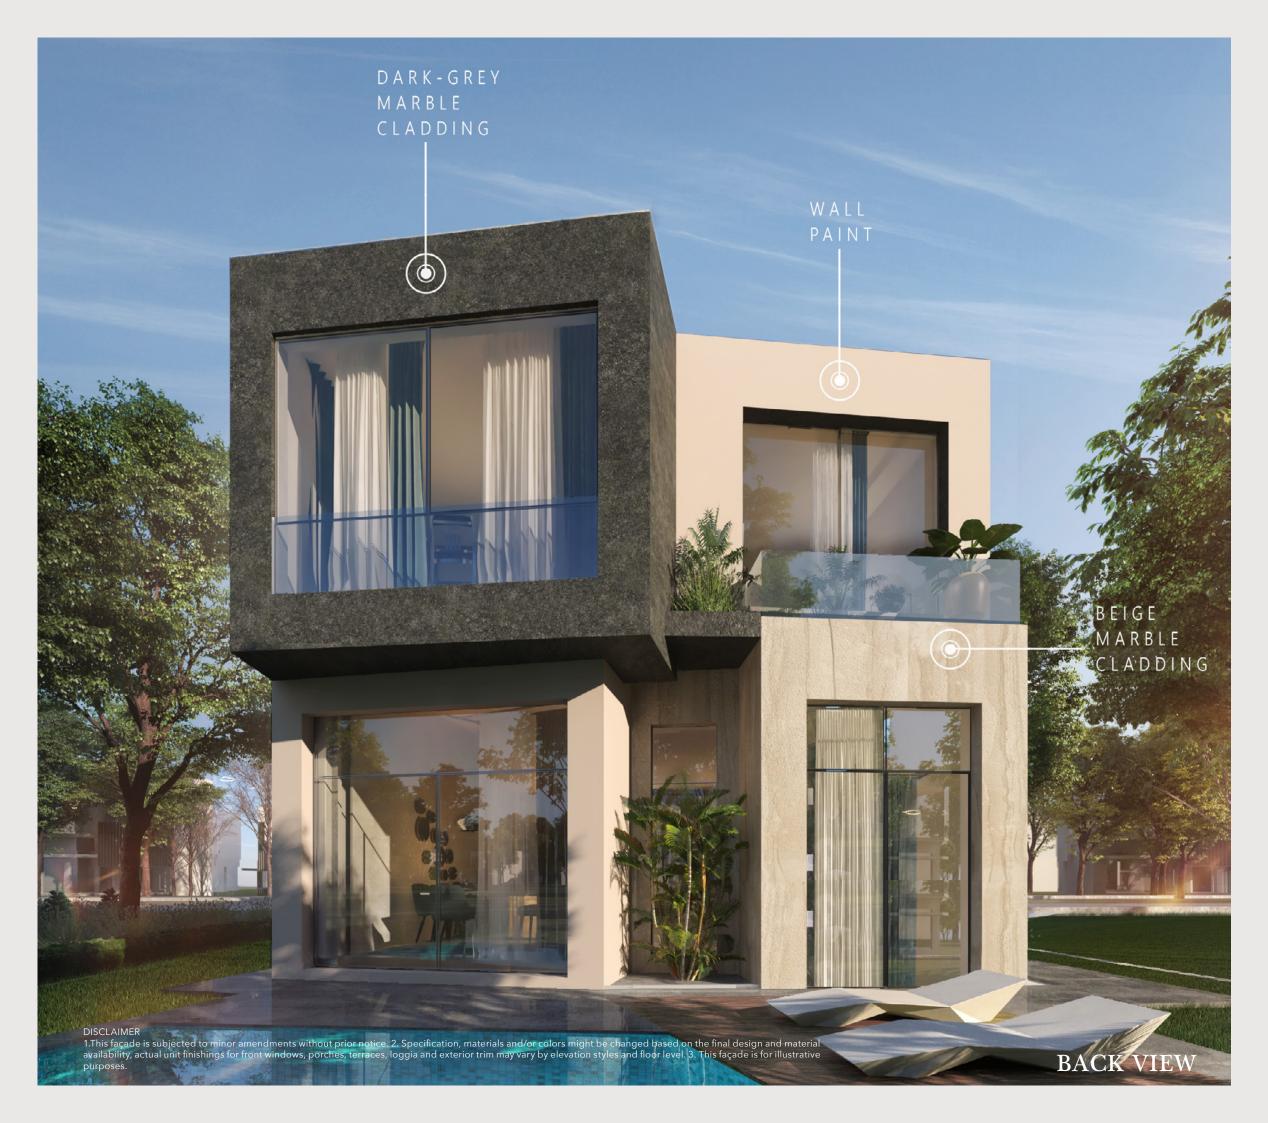

### CUSTOMIZED FAÇADE

BEIGE MARBLE DARK-GREY MARBLE

1.This façade is subjected to minor amendments without prior notice. 2. Specification, materials and/or colors might be changed based on the final design and material availability, actual unit finishings for front windows, porches, terraces, loggia and exterior trim may vary by elevation styles and floor level. 3. This façade is for illustrative purposes.