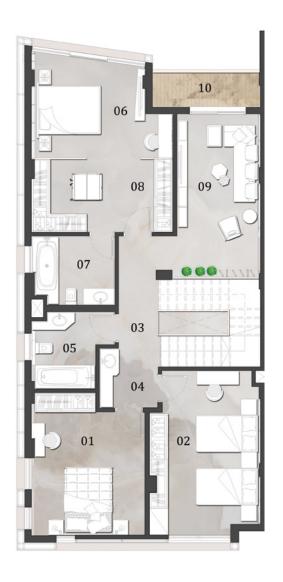

### Penthouse Area: 58.5 m<sup>2</sup> **Roof Terrace Area: 157.0 m<sup>2</sup>**

Penthouse Floor Plan

| NO. | ROOM            | DIMENSIONS                     |
|-----|-----------------|--------------------------------|
| 01  | LOBBY           | 2.80m X 1.60m                  |
| 02  | STAIRS          | 3.30m X 2.80m                  |
| 03  | MASTER BEDROOM  | 4.40m X 4.50m                  |
| 04  | MASTER BATHROOM | 2.85m X 2.00m                  |
| 05  | BATHROOM        | 2.35m X 3.00m                  |
| 06  | ROOF TERRACE    | 16.80m X 5.15m / 6.50m X 4.60m |
|     |                 |                                |