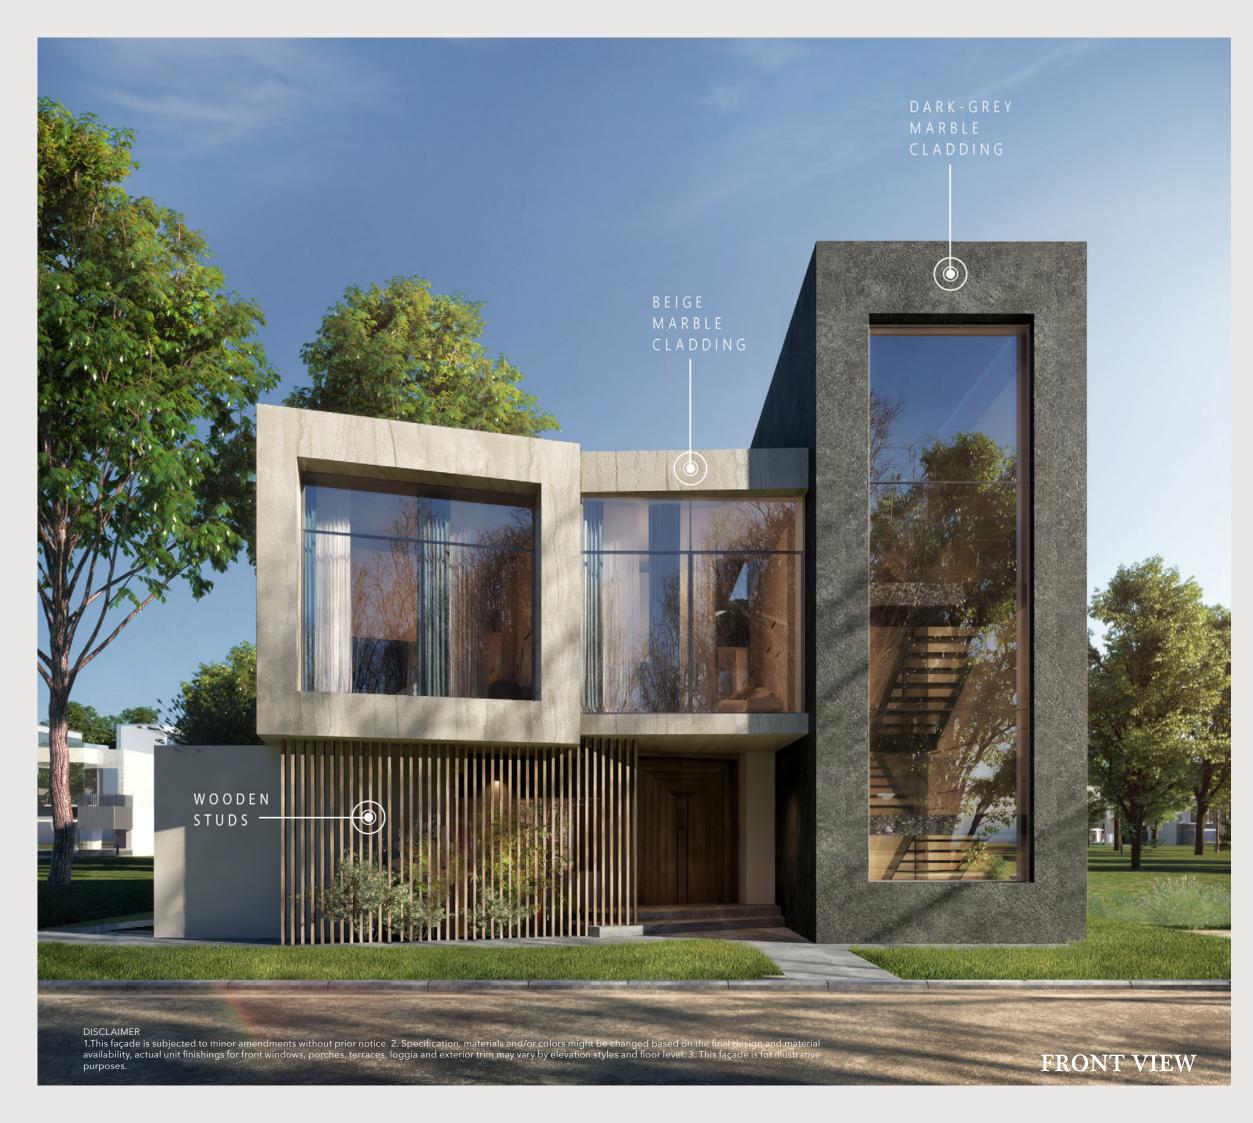

### CUSTOMIZED FAÇADE

BEIGE MARBLE DARK-GREY MARBLE

1.This façade is subjected to minor amendments without prior notice. 2. Specification, materials and/or colors might be changed based on the final design and material availability, actual unit finishings for front windows, porches, terraces, loggia and exterior trim may vary by elevation styles and floor level. 3. This façade is for illustrative purposes.