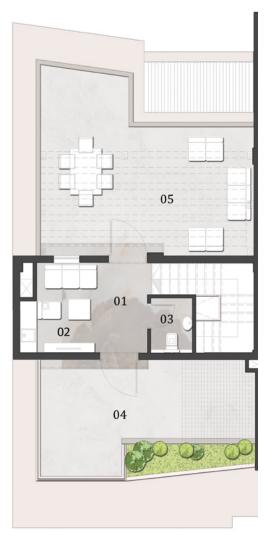

### Ground Floor Area: 234.0 m<sup>2</sup>

### First Floor Area: 245.0 m<sup>2</sup>

Ground Floor Plan With Basement

| NO. | ROOM           | DIMENSIONS    |
|-----|----------------|---------------|
| 01  | ENTRANCE PORCH | 1.90m X 2.15m |
| 02  | ENTRANCE LOBBY | 3.85m X 2.80m |
| 03  | STAIRS         | 3.30m X 2.90m |
| 04  | LOBBY          | 2.00m X 1.40m |
| 05  | GUEST BEDROOM  | 5.30m X 4.00m |
| 06  | GUEST BATHROOM | 3.30m X 2.00m |
| 07  | POWDER ROOM    | 2.20m X 2.00m |
| 08  | GUEST TOILET   | 2.00m X 1.35m |
| 09  | KITCHEN        | 3.60m X 3.50m |
| 10  | DINING         | 5.10m X 5.00m |
| 11  | RECEPTION 01   | 8.60m X 4.70m |
| 12  | RECEPTION 02   | 6.20m X 4.40m |
| 13  | TERRACE 01     | 4.85m X 3.55m |
| 14  | TERRACE 02     | 5.60m X 3.30m |
|     |                |               |

Ground Floor Plan Without Basement

| NO. | ROOM           | DIMENSIONS    |
|-----|----------------|---------------|
| 01  | ENTRANCE PORCH | 1.90m X 2.15m |
| 02  | ENTRANCE LOBBY | 3.85m X 2.80m |
| 03  | STAIRS         | 3.30m X 2.90m |
| 04  | LOBBY          | 2.00m X 1.40m |
| 05  | GUEST BEDROOM  | 5.30m X 4.00m |
| 06  | GUEST BATHROOM | 3.30m X 2.00m |
| 07  | POWDER ROOM    | 2.20m X 2.00m |
| 08  | GUEST TOILET   | 2.00m X 1.35m |
| 09  | KITCHEN        | 3.60m X 3.50m |
| 10  | DINING         | 5.10m X 5.00m |
| 11  | RECEPTION 01   | 8.60m X 4.70m |
| 12  | RECEPTION 02   | 6.20m X 4.40m |
| 13  | TERRACE 01     | 4.85m X 3.55m |
| 14  | TERRACE 02     | 5.60m X 3.30m |
|     |                |               |