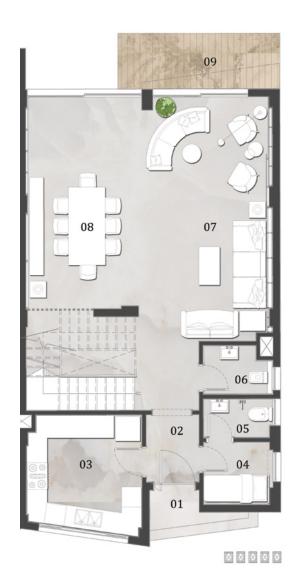

### Ground Floor Area: 175.0 m<sup>2</sup>

First Floor Area: 170.0 m<sup>2</sup>

Ground Floor Plan

| NO. | ROOM              | DIMENSIONS          |
|-----|-------------------|---------------------|
| 01  | ENTRANCE PORCH    | 3.90m X 3.25m       |
| 02  | RECEPTION         | 7.40m X 7.10m       |
| 03  | TERRACE 01        | 3.30m X 1.50m/0.75m |
| 04  | TERRACE 02        | 4.25m X 2.05m/1.35m |
| 05  | DINING            | 5.35m X 5.10m       |
| 06  | LOBBY             | 1.65m X 1.60m       |
| 07  | POWDER ROOM       | 3.40m X 1.40m       |
| 08  | NANNY'S BATHROOM  | 1.90m X 1.10m       |
| 09  | NANNY'S BEDROOM   | 1.90m X 1.90m       |
| 10  | DRIVER'S ROOM     | 2.40m X 2.20m       |
| 11  | DRIVER'S BATHROOM | 1.50m X 1.40m       |
| 12  | KITCHEN           | 3.70m X 4.55m       |
|     |                   |                     |

First Floor Plan

| NO. | ROOM               | DIMENSIONS      |
|-----|--------------------|-----------------|
| 01  | LOBBY              | 5.20m X 2.40m   |
| 02  | LIVING ROOM        | 4.70m X 3.70m   |
| 03  | MASTER BEDROOM 01  | 3.80m X 4.00m   |
| 04  | MASTER BATHROOM 01 | 2.40m X 2.40m   |
| 05  | BEDROOM 01         | 4.10m X 3.60m   |
| 06  | BEDROOM 02         | 4.60m X 4.40m   |
| 07  | BATHROOM           | 3.50m X 1.70m   |
| 08  | MASTER BEDROOM 02  | 5.00m X 3.80m   |
| 09  | MASTER DRESSING    | 2.30m X 1.60m   |
| 10  | MASTER BATHROOM 02 | 2.10m X 2.00m   |
| 11  | TERRACE 01         | 7.50m X 1.60m/( |
| 12  | TERRACE 02         | 2.40m X 1.50m/( |
|     |                    |                 |