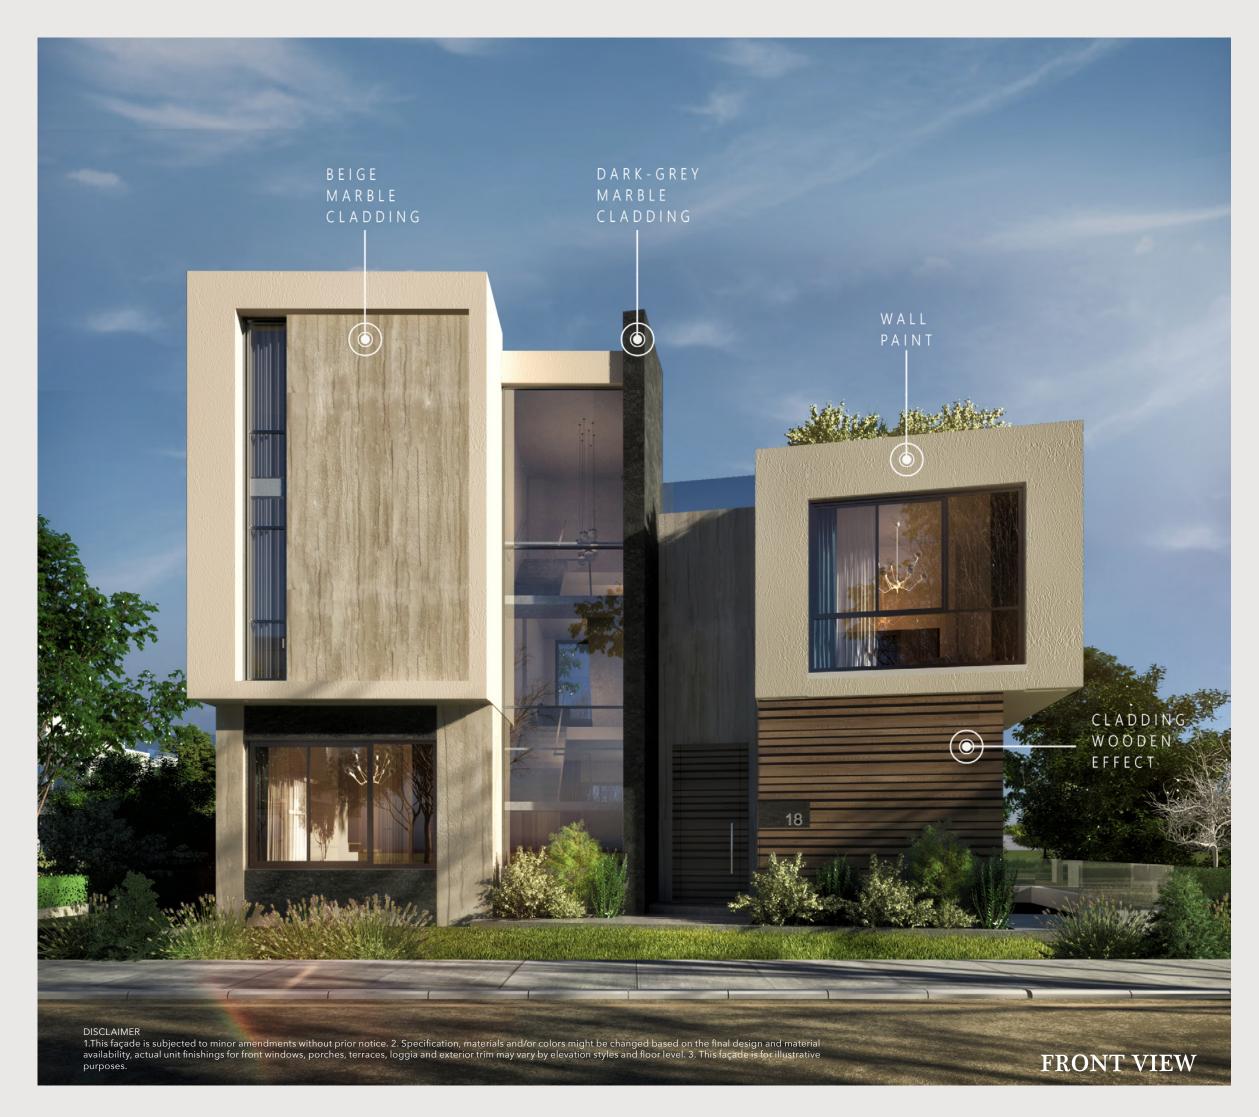

The designed structures encapsulate the luxuriousness through the material choice. It brilliantly combines the natural splendor with modern luxury in a haven of style and tranquility.

DISCLAIMER

### CUSTOMIZED FAÇADE

BEIGE MARBLE DARK-GREY MARBLE

1.This façade is subjected to minor amendments without prior notice. 2. Specification, materials and/or colors might be changed based on the final design and material availability, actual unit finishings for front windows, porches, terraces, loggia and exterior trim may vary by elevation styles and floor level. 3. This façade is for illustrative purposes.