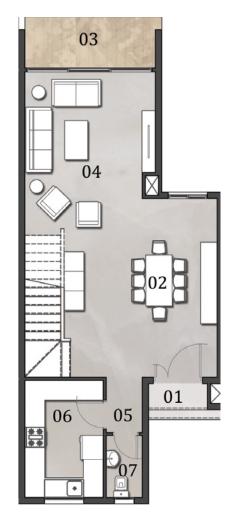

### Ground Floor Area: 234.0 m<sup>2</sup>

### First Floor Area: 245.0 m<sup>2</sup>

Ground Floor Plan With Basement

| NO. | ROOM           | DIMENSIONS    |
|-----|----------------|---------------|
| 01  | ENTRANCE PORCH | 1.90m X 2.15m |
| 02  | ENTRANCE LOBBY | 3.85m X 2.80m |
| 03  | STAIRS         | 3.30m X 2.90m |
| 04  | LOBBY          | 2.00m X 1.40m |
| 05  | GUEST BEDROOM  | 5.30m X 4.00m |
| 06  | GUEST BATHROOM | 3.30m X 2.00m |
| 07  | POWDER ROOM    | 2.20m X 2.00m |
| 08  | GUEST TOILET   | 2.00m X 1.35m |
| 09  | KITCHEN        | 3.60m X 3.50m |
| 10  | DINING         | 5.10m X 5.00m |
| 11  | RECEPTION 01   | 8.60m X 4.70m |
| 12  | RECEPTION 02   | 6.20m X 4.40m |
| 13  | TERRACE 01     | 4.85m X 3.55m |
| 14  | TERRACE 02     | 5.60m X 3.30m |
|     |                |               |