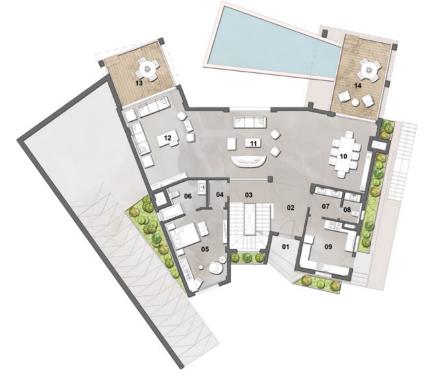

### Ground Floor Area: 234.0 m<sup>2</sup>

### First Floor Area: 245.0 m<sup>2</sup>

Ground Floor Plan With Basement

| NO. | ROOM           | DIMENSIONS    |
|-----|----------------|---------------|
| 01  | ENTRANCE PORCH | 1.90m X 2.15m |
| 02  | ENTRANCE LOBBY | 3.85m X 2.80m |
| 03  | STAIRS         | 3.30m X 2.90m |
| 04  | LOBBY          | 2.00m X 1.40m |
| 05  | GUEST BEDROOM  | 5.30m X 4.00m |
| 06  | GUEST BATHROOM | 3.30m X 2.00m |
| 07  | POWDER ROOM    | 2.20m X 2.00m |
| 08  | GUEST TOILET   | 2.00m X 1.35m |
| 09  | KITCHEN        | 3.60m X 3.50m |
| 10  | DINING         | 5.10m X 5.00m |
| 11  | RECEPTION 01   | 8.60m X 4.70m |
| 12  | RECEPTION 02   | 6.20m X 4.40m |
| 13  | TERRACE 01     | 4.85m X 3.55m |
| 14  | TERRACE 02     | 5.60m X 3.30m |
|     |                |               |