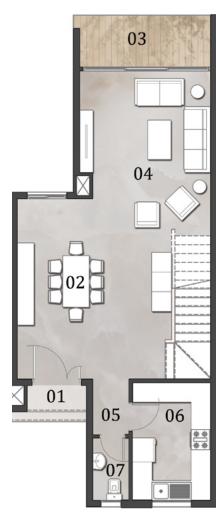

### Ground Floor Area: 234.0 m<sup>2</sup>

### First Floor Area: 245.0 m<sup>2</sup>

Ground Floor Plan With Basement

| NO. | ROOM           | DIMENSIONS    |
|-----|----------------|---------------|
| 01  | ENTRANCE PORCH | 1.90m X 2.15m |
| 02  | ENTRANCE LOBBY | 3.85m X 2.80m |
| 03  | STAIRS         | 3.30m X 2.90m |
| 04  | LOBBY          | 2.00m X 1.40m |
| 05  | GUEST BEDROOM  | 5.30m X 4.00m |
| 06  | GUEST BATHROOM | 3.30m X 2.00m |
| 07  | POWDER ROOM    | 2.20m X 2.00m |
| 08  | GUEST TOILET   | 2.00m X 1.35m |
| 09  | KITCHEN        | 3.60m X 3.50m |
| 10  | DINING         | 5.10m X 5.00m |
| 11  | RECEPTION 01   | 8.60m X 4.70m |
| 12  | RECEPTION 02   | 6.20m X 4.40m |
| 13  | TERRACE 01     | 4.85m X 3.55m |
| 14  | TERRACE 02     | 5.60m X 3.30m |
|     |                |               |