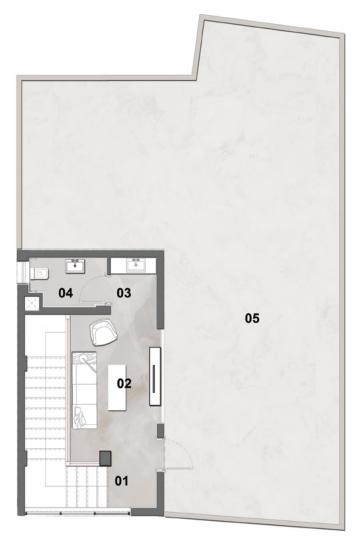

### Penthouse Area: 58.5 m<sup>2</sup> **Roof Terrace Area: 157.0 m<sup>2</sup>**

Penthouse Floor Plan

| NO. | ROOM            | DIMENSIONS                     |
|-----|-----------------|--------------------------------|
| 01  | LOBBY           | 2.80m X 1.60m                  |
| 02  | STAIRS          | 3.30m X 2.80m                  |
| 03  | MASTER BEDROOM  | 4.40m X 4.50m                  |
| 04  | MASTER BATHROOM | 2.85m X 2.00m                  |
| 05  | BATHROOM        | 2.35m X 3.00m                  |
| 06  | ROOF TERRACE    | 16.80m X 5.15m / 6.50m X 4.60m |
|     |                 |                                |