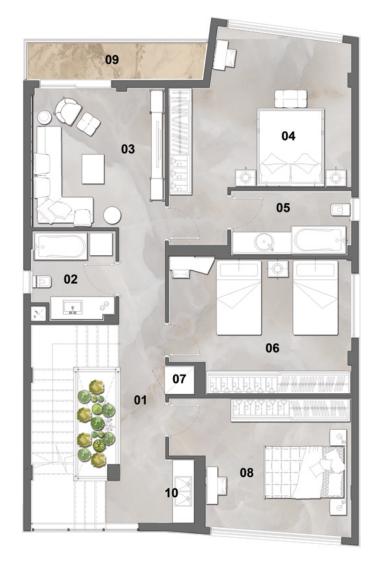

### Penthouse Area: 58.5 m<sup>2</sup> **Roof Terrace Area: 157.0 m<sup>2</sup>**

Penthouse Floor Plan

| NO. | ROOM            | DIMENSIONS                     |
|-----|-----------------|--------------------------------|
| 01  | LOBBY           | 2.80m X 1.60m                  |
| 02  | STAIRS          | 3.30m X 2.80m                  |
| 03  | MASTER BEDROOM  | 4.40m X 4.50m                  |
| 04  | MASTER BATHROOM | 2.85m X 2.00m                  |
| 05  | BATHROOM        | 2.35m X 3.00m                  |
| 06  | ROOF TERRACE    | 16.80m X 5.15m / 6.50m X 4.60m |
|     |                 |                                |