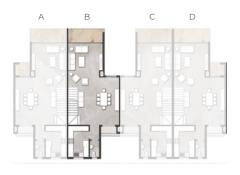

. Actual areas may vary from the-stated area, Drawings not to scale. The developer reserves the right to make revisions. 5. Actual unit areas, front windows, porches, terraces, loggia and exterior trim detail may vary by elevation styles and floor level.

1. All rooms dimensions are measured to structural elements and exclude wall finished and construction tolerances. 2. All dimensions have been provided by our consultant architects. 3. All materials, dimensions and drawings are approximate, information subject to change without notice. 4. Actual areas may vary from the-stated area, Drawings not to scale. The developer reserves the right to make revisions. 5. Actual unit areas, front windows, porches, terraces, loggia and exterior trim detail may vary by elevation styles and floor level.



Penthouse Area: 19.0 m<sup>2</sup> Roof Terrace Area: 71.0 m<sup>2</sup>



| NO. | ROOM            | DIMENSIONS    |
|-----|-----------------|---------------|
| 01  | LOBBY           | 1.20m X 1.10m |
| 02  | BATHROOM        | 1.80m X 1.30m |
| 03  | LIVING ROOM     | 2.80m X 2.30m |
| 04  | ROOF TERRACE 01 | 6.30m X 4.20m |
| 05  | ROOF TERRACE 02 | 6.40m X 3.90m |
| 06  | ROOF TERRACE 03 | 8.00m X 1.70m |

# TOWNHOUSE 4TH - UNIT C

Total Area: 255.5 m<sup>2</sup>

### Ground Floor Area: 76.0 m<sup>2</sup>

First Floor Area: 89.5 m<sup>2</sup>



Ground Floor Plan

| NO. | ROOM           | DIMENSIONS    |
|-----|----------------|---------------|
| 01  | ENTRANCE PORCH | 1.80m X 0.80m |
| 02  | DINING         | 5.50m X 4.65m |
| 03  | TERRACE        | 4.20m X 1.50m |
| 04  | RECEPTION