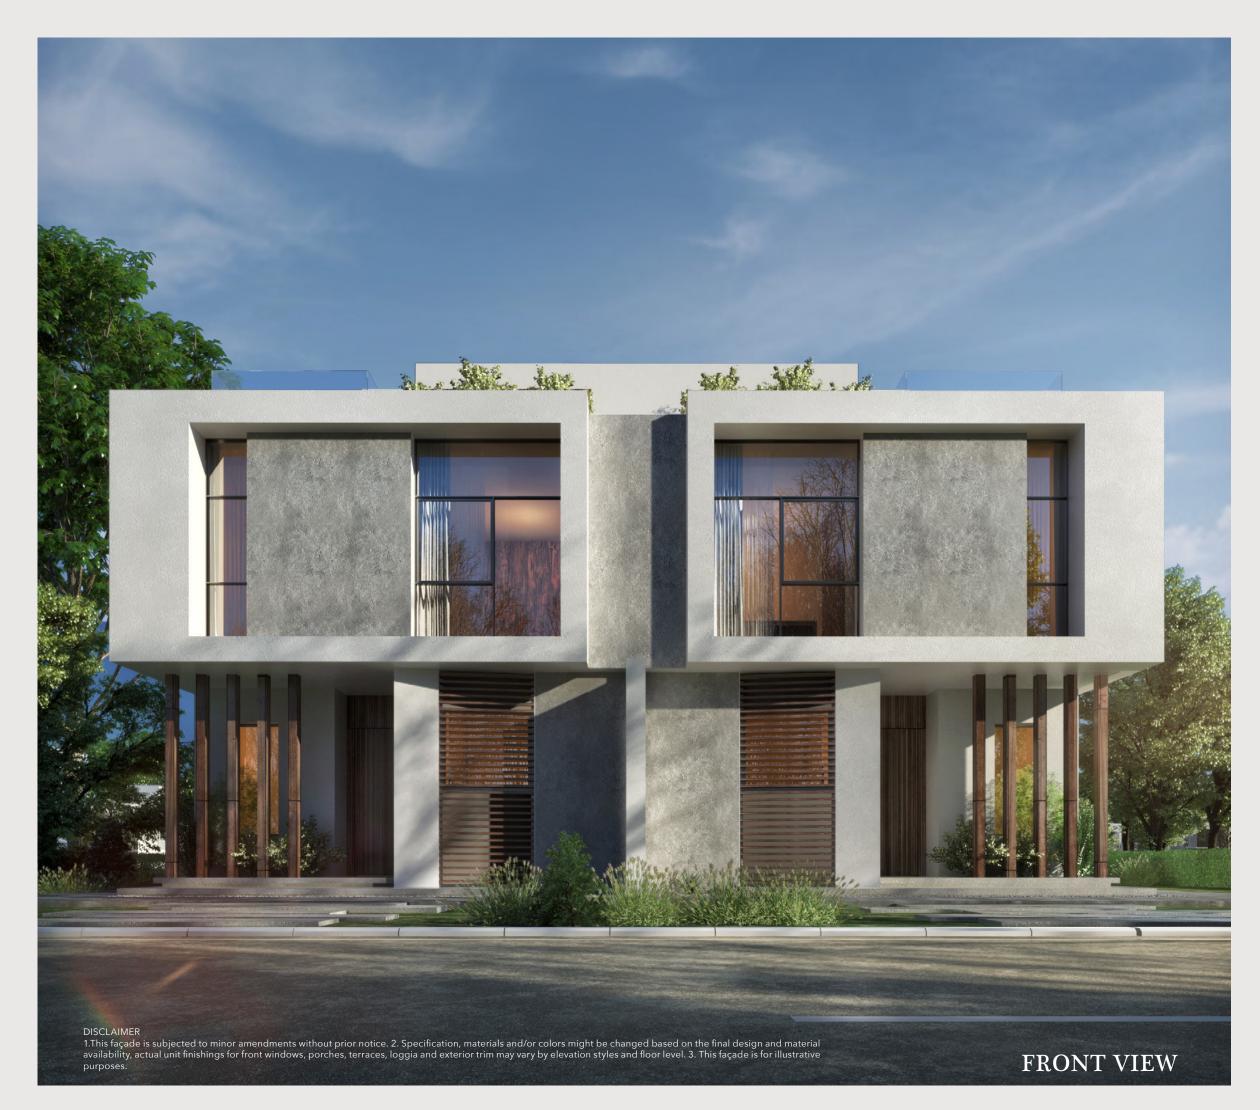

| MASTER BATHROOM | 3.15m X 1.65m  |
| 06  | BEDROOM 01      | 4.85m X 3.75m  |
| 07  | STORAGE         | 0.80m X 0.75m  |
| 08  | BEDROOM 02      | 4.00m X 3.70m  |
| 09  | TERRACE         | 4.80m X 1.00m  |
| 10  | KITCHENETTE     | 1.65m X 0.90m  |
|     |                 |                |

# First Floor Area: 121.0 m<sup>2</sup>

# Penthouse Area: 29.0 m<sup>2</sup> **Roof Terrace Area: 87.0 m<sup>2</sup>**





| NO. | ROOM         | DIMENSIONS           |
|-----|--------------|----------------------|
| 01  | LOBBY        | 2.00m X 1.25m        |
| 02  | LIVING ROOM  | 3.10m X 1.25m        |
| 03  | KITCHENETTE  | 1.30m X 1.25m        |
| 04  | BATHROOM     | 2.10m X 1.30m        |
| 05  | ROOF TERRACE | 13.40m X 8.75m/4.80m |
|     |              |                      |

m/3.55m



# TWIN HOUSE PREMIUM FAÇADE





# TWIN HOUSE PREMIUM FAÇADE



# TWIN HOUSE

# TWN - UNIT A

# Total Area: 316.0 m<sup>2</sup>

# Ground Floor Area: 111.0 m<sup>2</sup>

### First Floor Area: 120.0 m<sup>2</sup>



| Ground | Floor | Pla |
|--------|-------|-----|

| NO. | ROOM             | DIMENSIONS    |
|-----|------------------|---------------|
| 01  | ENTRANCE PORCH   | 1.45m X 1.20m |
| 02  | ENTRANCE LOBBY   | 2.00m X 1.55m |
| 03  | KITCHEN          | 3.65m X 3.45m |
| 04  | NANNY'S BEDROOM  | 2.10m X 1.85m |
| 05  | NANNY'S BATHROOM | 2.10m X 1.15m |
| 06  | GUEST TOILET     | 2.00m X 1.40m |
| 07  | RECEPTION        | 7.30m X 3.75m |
| 08  | DINING           | 6.35m X 3.65m |
| 09  | TERRACE          | 4.85m X 1.65m |
|     |                  |               |



First Floor