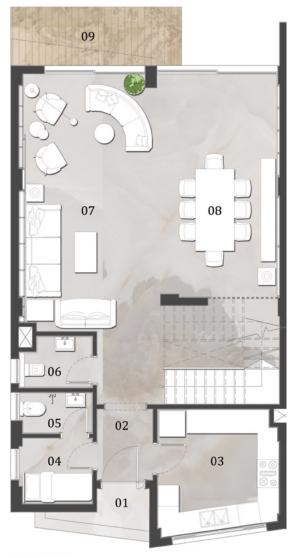

### Ground Floor Area: 234.0 m<sup>2</sup>

### First Floor Area: 245.0 m<sup>2</sup>

Ground Floor Plan With Basement

| NO. | ROOM           | DIMENSIONS    |
|-----|----------------|---------------|
| 01  | ENTRANCE PORCH | 1.90m X 2.15m |
| 02  | ENTRANCE LOBBY | 3.85m X 2.80m |
| 03  | STAIRS         | 3.30m X 2.90m |
| 04  | LOBBY          | 2.00m X 1.40m |
| 05  | GUEST BEDROOM  | 5.30m X 4.00m |
| 06  | GUEST BATHROOM | 3.30m X 2.00m |
| 07  | POWDER ROOM    | 2.20m X 2.00m |
| 08  | GUEST TOILET   | 2.00m X 1.35m |
| 09  | KITCHEN        | 3.60m X 3.50m |
| 10  | DINING         | 5.10m X 5.00m |
| 11  | RECEPTION 01   | 8.60m X 4.70m |
| 12  | RECEPTION 02   | 6.20m X 4.40m |
| 13  | TERRACE 01     | 4.85m X 3.55m |
| 14  | TERRACE 02     | 5.60m X 3.30m |
|     |                |               |

Ground Floor Plan Without Basement

| NO. | ROOM           | DIMENSIONS    |
|-----|----------------|---------------|
| 01  | ENTRANCE PORCH | 1.90m X 2.15m |
| 02  | ENTRANCE LOBBY | 3.85m X 2.80m |
| 03  | STAIRS         | 3.30m X 2.90m |
| 04  | LOBBY          | 2.00m X 1.40m |
| 05  | GUEST BEDROOM  | 5.30m X 4.00m |
| 06  | GUEST BATHROOM | 3.30m X 2.00m |
| 07  | POWDER ROOM    | 2.20m X 2.00m |
| 08  | GUEST TOILET   | 2.00m X 1.35m |
| 09  | KITCHEN        | 3.60m X 3.50m |
| 10  | DINING         | 5.10m X 5.00m |
| 11  | RECEPTION 01   | 8.60m X 4.70m |
| 12  | RECEPTION 02   | 6.20m X 4.40m |
| 13  | TERRACE 01     | 4.85m X 3.55m |
| 14  | TERRACE 02     | 5.60m X 3.30m |
|     |                |               |