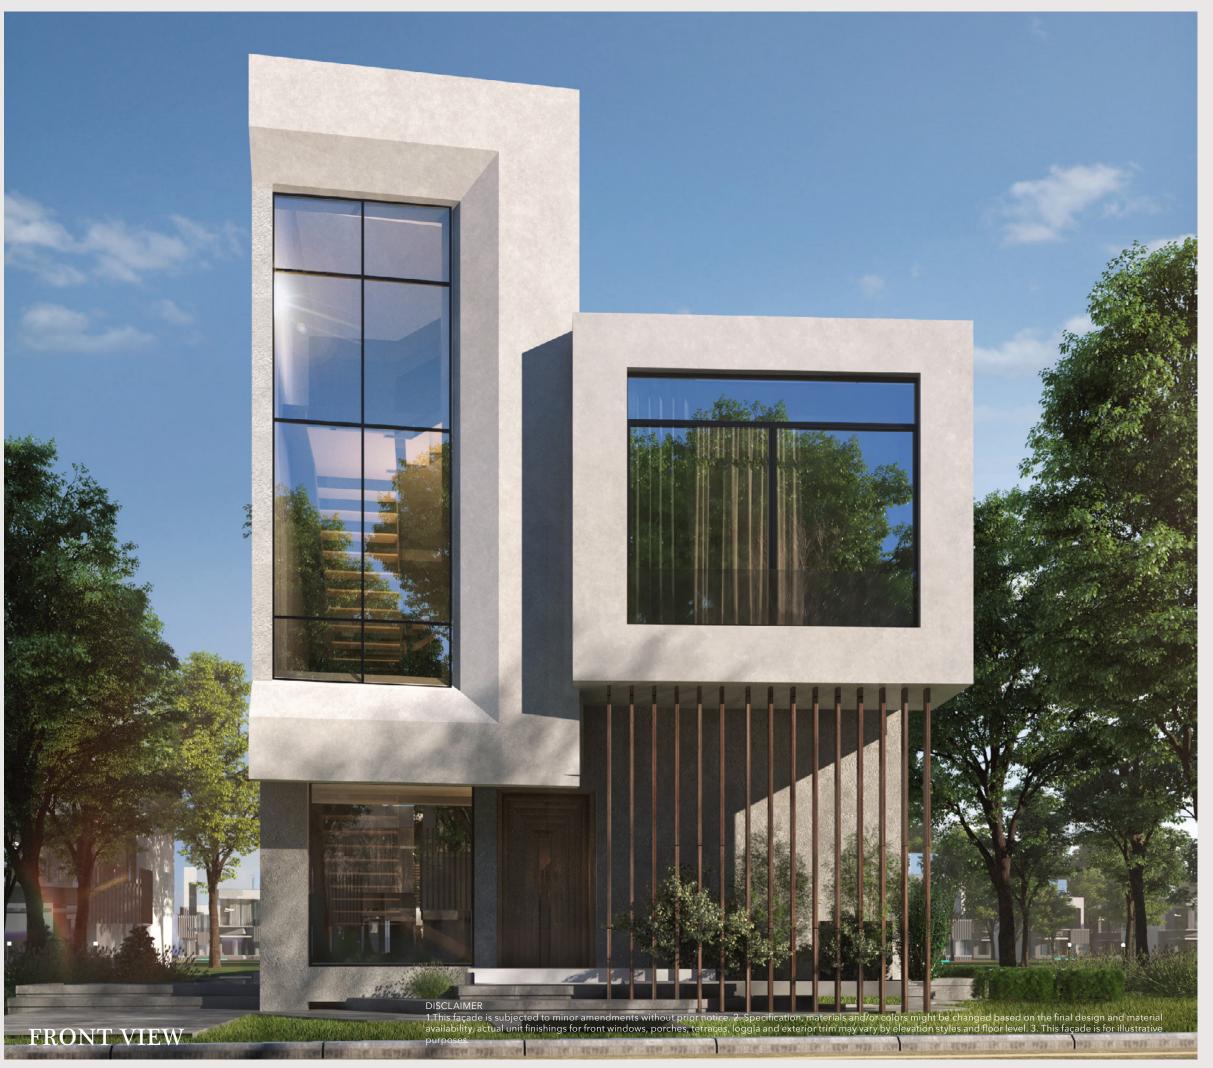

s and drawings are approximate, information subject to change without notice. 4. Actual areas may vary from the-stated area, Drawings not to scale. The developer reserves the right to make revisions. 5. Actual unit areas, front windows, porches, terraces, loggia and exterior trim detail may vary by elevation styles and floor level.

### Penthouse Area: 33.0 m<sup>2</sup> Roof Terrace Area: 94.0 m<sup>2</sup>





Penthouse Floor Plan

| NO. | ROOM         | DI  |
|-----|--------------|-----|
| 01  | LIVING ROOM  | 4.  |
| 02  | KITCHENETTE  | 3.0 |
| 03  | BATHROOM     | 1.3 |
| 04  | ROOF TERRACE | 13  |
|     |              |     |

#### DIMENSIONS

4.15m X 2.70m 3.00m X 1.70m 1.75m X 1.70m 13.35m X 9.20m/4.35m

20m/4.35m

UNITS: 36, 38, 111, 112, 113 & 114



VILLA CVN

PREMIUM FAÇADE











D A R K - G R E Y M A R B L E C L A D D I N G

 $( \bigcirc$ 



purposes.

FRONT VIEW

WOODEN 🎽 STUDS

the last

# VILLA CVN CUSTOMIZED FAÇADE





# VILLA CVN CUSTOMIZED FAÇADE



# VILLA CVN

Total Area: 358.0 m<sup>2</sup>

Ground Floor Area: 121.0 m<sup>2</sup>

### Ground Floor Plan

| NO. | ROOM             | DIMENSIONS    |
|-----|------------------|---------------|
| 01  | ENTRANCE PORCH   | 3.65m X 1.00m |
| 02  | ENTRANCE LOBBY   | 4.75m X 2.00m |
| 03  | RECEPTION        | 6.80m X 4.30m |
| 04  | DINING           | 4.20m X 4.90m |
| 05  | KITCHEN          | 4.00m X 3.00m |
| 06  | NANNY'S BATHROOM | 1.65m X 1.15m |
| 07  | NANNY'S BEDROOM  | 2.75m X 1.80m |
| 08  | POWDER ROOM      | 4.00m X 1.40m |
| 09  | TERRACE          | 4.00m X 1.00m |



First Floor Plan

| NO.