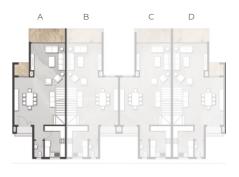

# TWIN HOUSE

# TWN - UNIT A

# Total Area: 316.0 m<sup>2</sup>

# Ground Floor Area: 111.0 m<sup>2</sup>

### First Floor Area: 120.0 m<sup>2</sup>

| Ground | Floor | Pla |
|--------|-------|-----|

| NO. | ROOM             | DIMENSIONS    |
|-----|------------------|---------------|
| 01  | ENTRANCE PORCH   | 1.45m X 1.20m |
| 02  | ENTRANCE LOBBY   | 2.00m X 1.55m |
| 03  | KITCHEN          | 3.65m X 3.45m |
| 04  | NANNY'S BEDROOM  | 2.10m X 1.85m |
| 05  | NANNY'S BATHROOM | 2.10m X 1.15m |
| 06  | GUEST TOILET     | 2.00m X 1.40m |
| 07  | RECEPTION        | 7.30m X 3.75m |
| 08  | DINING           | 6.35m X 3.65m |
| 09  | TERRACE          | 4.85m X 1.65m |
|     |                  |               |

# TWN - UNIT B

# Ground Floor Area: 111.0 m<sup>2</sup>

First Floor Area: 120.0 m<sup>2</sup>

Ground Floor Plan

| NO. | ROOM             | DIMENSIONS    |
|-----|------------------|---------------|
| 01  | ENTRANCE PORCH   | 1.45m X 1.20m |
| 02  | ENTRANCE LOBBY   | 2.00m X 1.55m |
| 03  | KITCHEN          | 3.65m X 3.45m |
| 04  | NANNY'S BEDROOM  | 2.10m X 1.85m |
| 05  | NANNY'S BATHROOM | 2.10m X 1.15m |
| 06  | GUEST TOILET     | 2.00m X 1.40m |
| 07  | RECEPTION        | 7.30m X 3.75m |
| 08  | DINING           | 6.35m X 3.65m |
| 09  | TERRACE          | 4.85m X 1.65m |