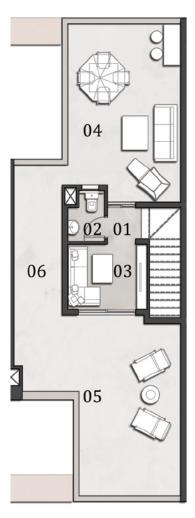

### First Floor Area: 245.0 m<sup>2</sup>

Ground Floor Plan With Basement

| NO. | ROOM           | DIMENSIONS    |
|-----|----------------|---------------|
| 01  | ENTRANCE PORCH | 1.90m X 2.15m |
| 02  | ENTRANCE LOBBY | 3.85m X 2.80m |
| 03  | STAIRS         | 3.30m X 2.90m |
| 04  | LOBBY          | 2.00m X 1.40m |
| 05  | GUEST BEDROOM  | 5.30m X 4.00m |
| 06  | GUEST BATHROOM | 3.30m X 2.00m |
| 07  | POWDER ROOM    | 2.20m X 2.00m |
| 08  | GUEST TOILET   | 2.00m X 1.35m |
| 09  | KITCHEN        | 3.60m X 3.50m |
| 10  | DINING         | 5.10m X 5.00m |
| 11  | RECEPTION 01   | 8.60m X 4.70m |
| 12  | RECEPTION 02   | 6.20m X 4.40m |
| 13  | TERRACE 01     | 4.85m X 3.55m |
| 14  | TERRACE 02     | 5.60m X 3.30m |
|     |                |               |

Ground Floor Plan Without Basement

| NO. | ROOM           | DIMENSIONS    |
|-----|----------------|---------------|
| 01  | ENTRANCE PORCH | 1.90m X 2.15m |
| 02  | ENTRANCE LOBBY | 3.85m X 2.80m |
| 03  | STAIRS         | 3.30m X 2.90m |
| 04  | LOBBY          | 2.00m X 1.40m |
| 05  | GUEST BEDROOM  | 5.30m X 4.00m |
| 06  | GUEST BATHROOM | 3.30m X 2.00m |
| 07  | POWDER ROOM    | 2.20m X 2.00m |
| 08  | GUEST TOILET   | 2.00m X 1.35m |
| 09  | KITCHEN        | 3.60m X 3.50m |
| 10  | DINING         | 5.10m X 5.00m |
| 11  | RECEPTION 01   | 8.60m X 4.70m |
| 12  | RECEPTION 02   | 6.20m X 4.40m |
| 13  | TERRACE 01     | 4.85m X 3.55m |
| 14  | TERRACE 02     | 5.60m X 3.30m |
|     |                |               |

First Floor Plan

| NO. | ROOM            | DIMENSIONS    |
|-----|-----------------|---------------|
| 01  | LOBBY 01        | 3.40m X 1.75m |
| 02  | STAIRS          | 3.30m X 2.85m |
| 03  | LIVING ROOM     | 5.20m X 3.75m |
| 04  | MASTER BEDROOM  | 5.90m X 4.35m |
| 05  | MASTER BATHROOM | 3.45m X 2.90m |
| 06  | MASTER DRESSING | 4.00m X 4.00m |
| 07  | TERRACE 01      | 4.15m X 1.90m |
| 08  | LOBBY 02        | 1.70m X 1.25m |
| 09  | BEDROOM 01      | 4.80m X 3.70m |
| 10  | BATHROOM 01     | 3.50m X 1.65m |
| 11  | BEDROOM 02      | 3.50m X 3.40m |
| 12  | BATHROOM 02     | 3.40m X 1.80m |
| 13  | BEDROOM 03      | 4.90m X 3.60m |
| 14  | BATHROOM 03     | 3.55m X 1.65m |
| 15  | TERRACE 02      | 5.25m X 1.25m |
| 16  | TERRACE 03      | 3.80m X 1.80m |
| 17  | TERRACE 04      | 7.90m X 0.60m |
|     |                 |               |