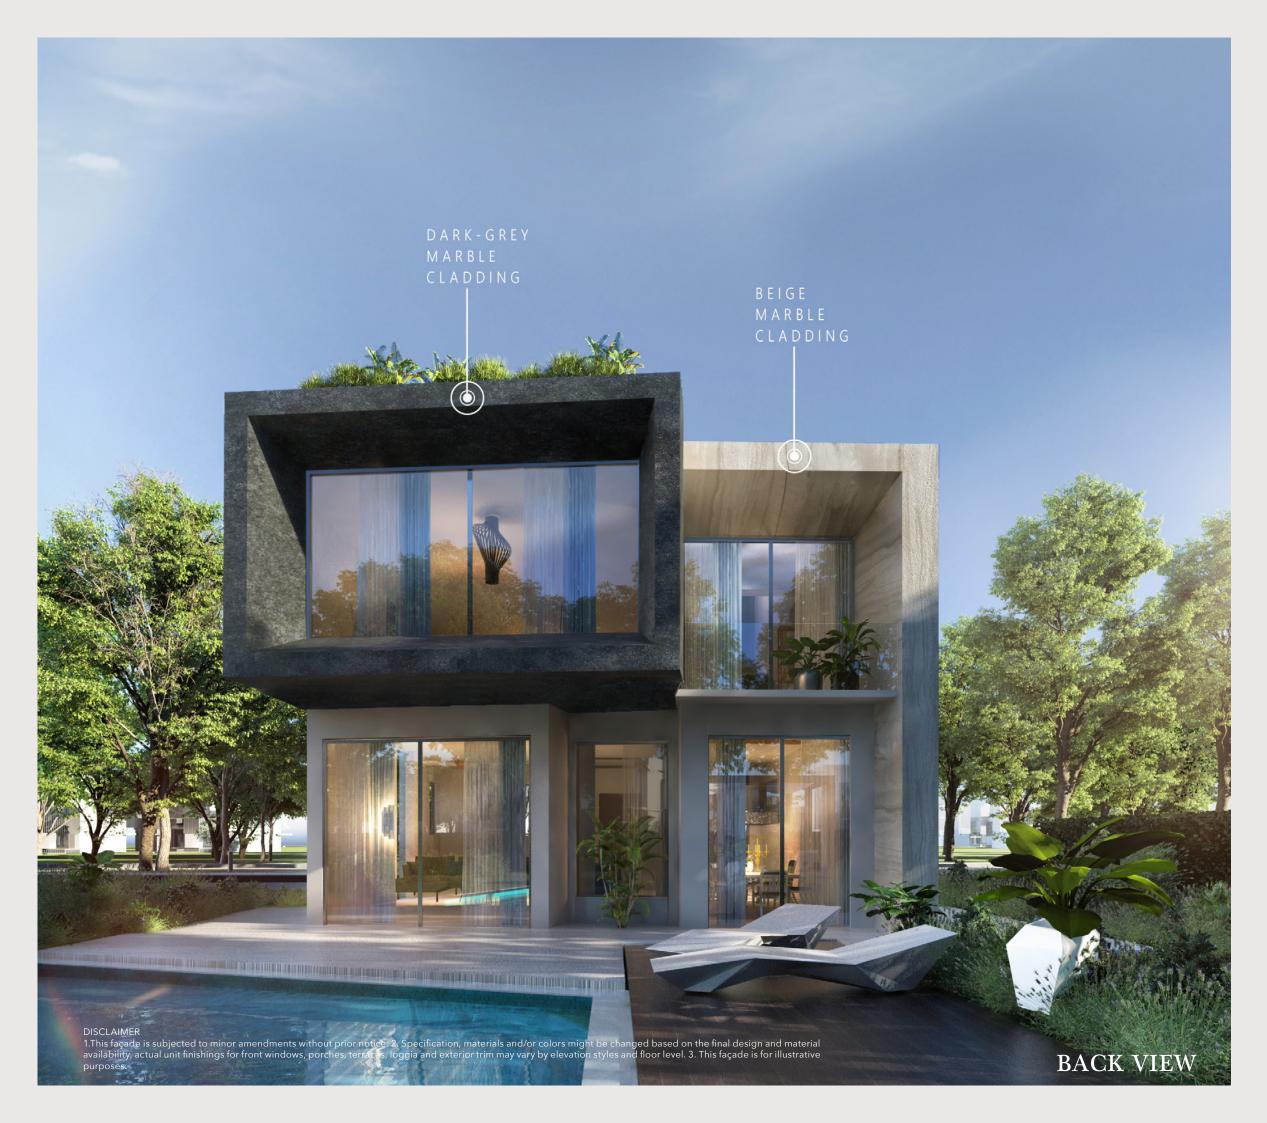

### CUSTOMIZED FAÇADE

BEIGE MARBLE DARK-GREY MARBLE

1.This façade is subjected to minor amendments without prior notice. 2. Specification, materials and/or colors might be changed based on the final design and material availability, actual unit finishings for front windows, porches, terraces, loggia and exterior trim may vary by elevation styles and floor level. 3. This façade is for illustrative purposes.