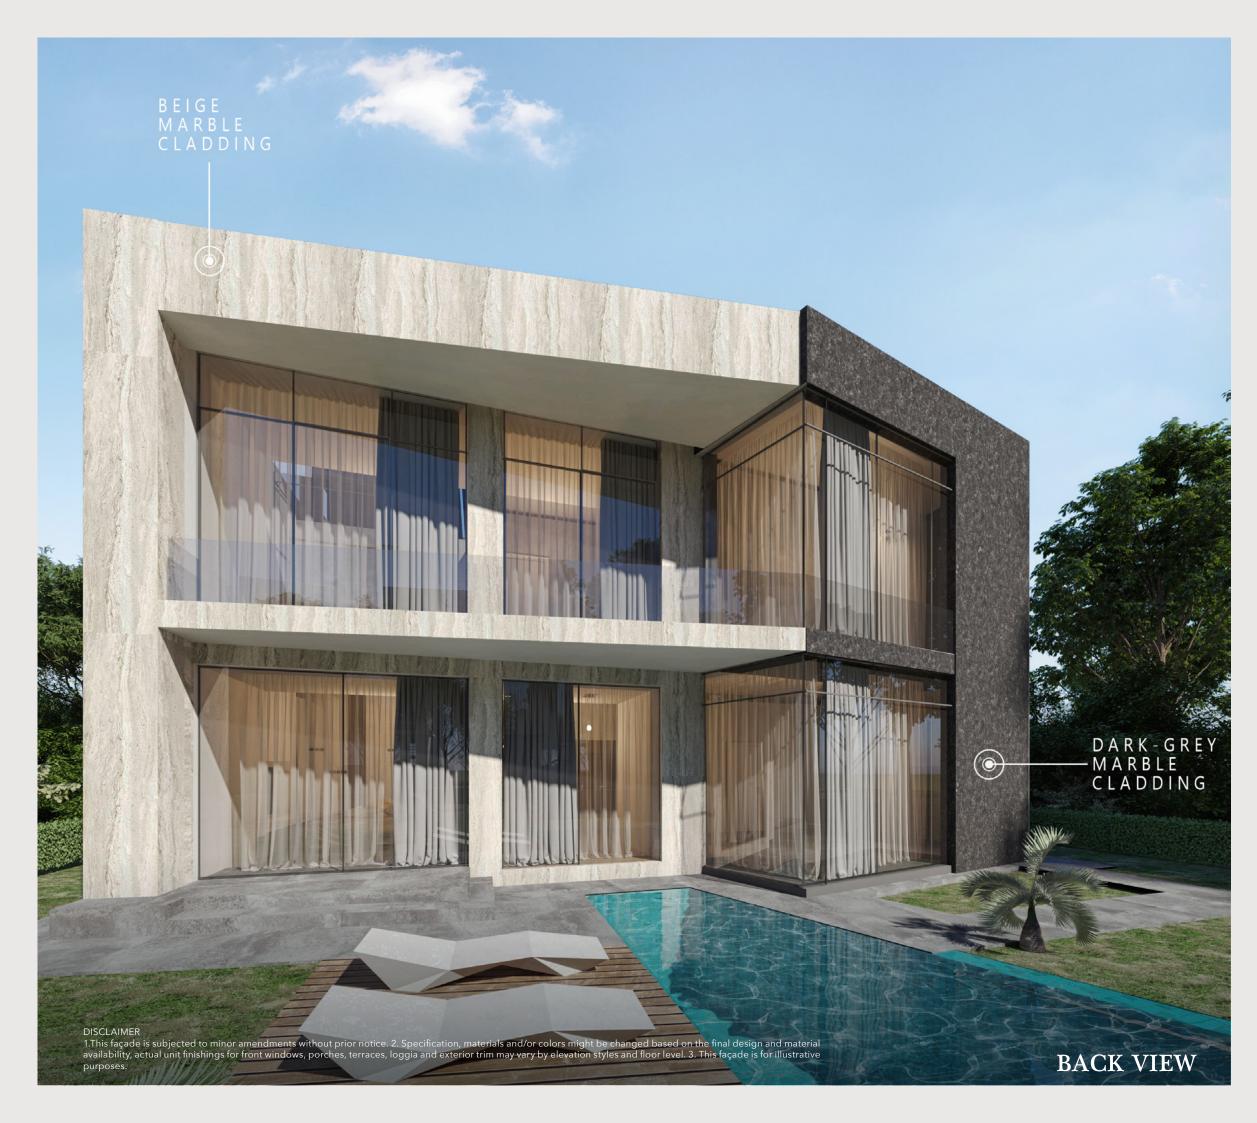

### CUSTOMIZED FAÇADE

BEIGE MARBLE DARK-GREY MARBLE

1.This façade is subjected to minor amendments without prior notice. 2. Specification, materials and/or colors might be changed based on the final design and material availability, actual unit finishings for front windows, porches, terraces, loggia and exterior trim may vary by elevation styles and floor level. 3. This façade is for illustrative purposes.