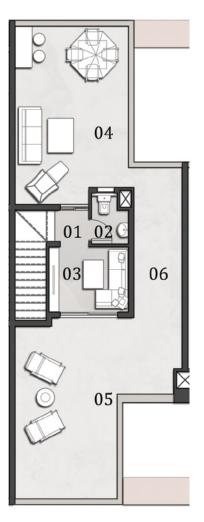

### Penthouse Area: 58.5 m<sup>2</sup> **Roof Terrace Area: 157.0 m<sup>2</sup>**

Penthouse Floor Plan

| NO. | ROOM            | DIMENSIONS                     |
|-----|-----------------|--------------------------------|
| 01  | LOBBY           | 2.80m X 1.60m                  |
| 02  | STAIRS          | 3.30m X 2.80m                  |
| 03  | MASTER BEDROOM  | 4.40m X 4.50m                  |
| 04  | MASTER BATHROOM | 2.85m X 2.00m                  |
| 05  | BATHROOM        | 2.35m X 3.00m                  |
| 06  | ROOF TERRACE    | 16.80m X 5.15m / 6.50m X 4.60m |
|     |                 |                                |