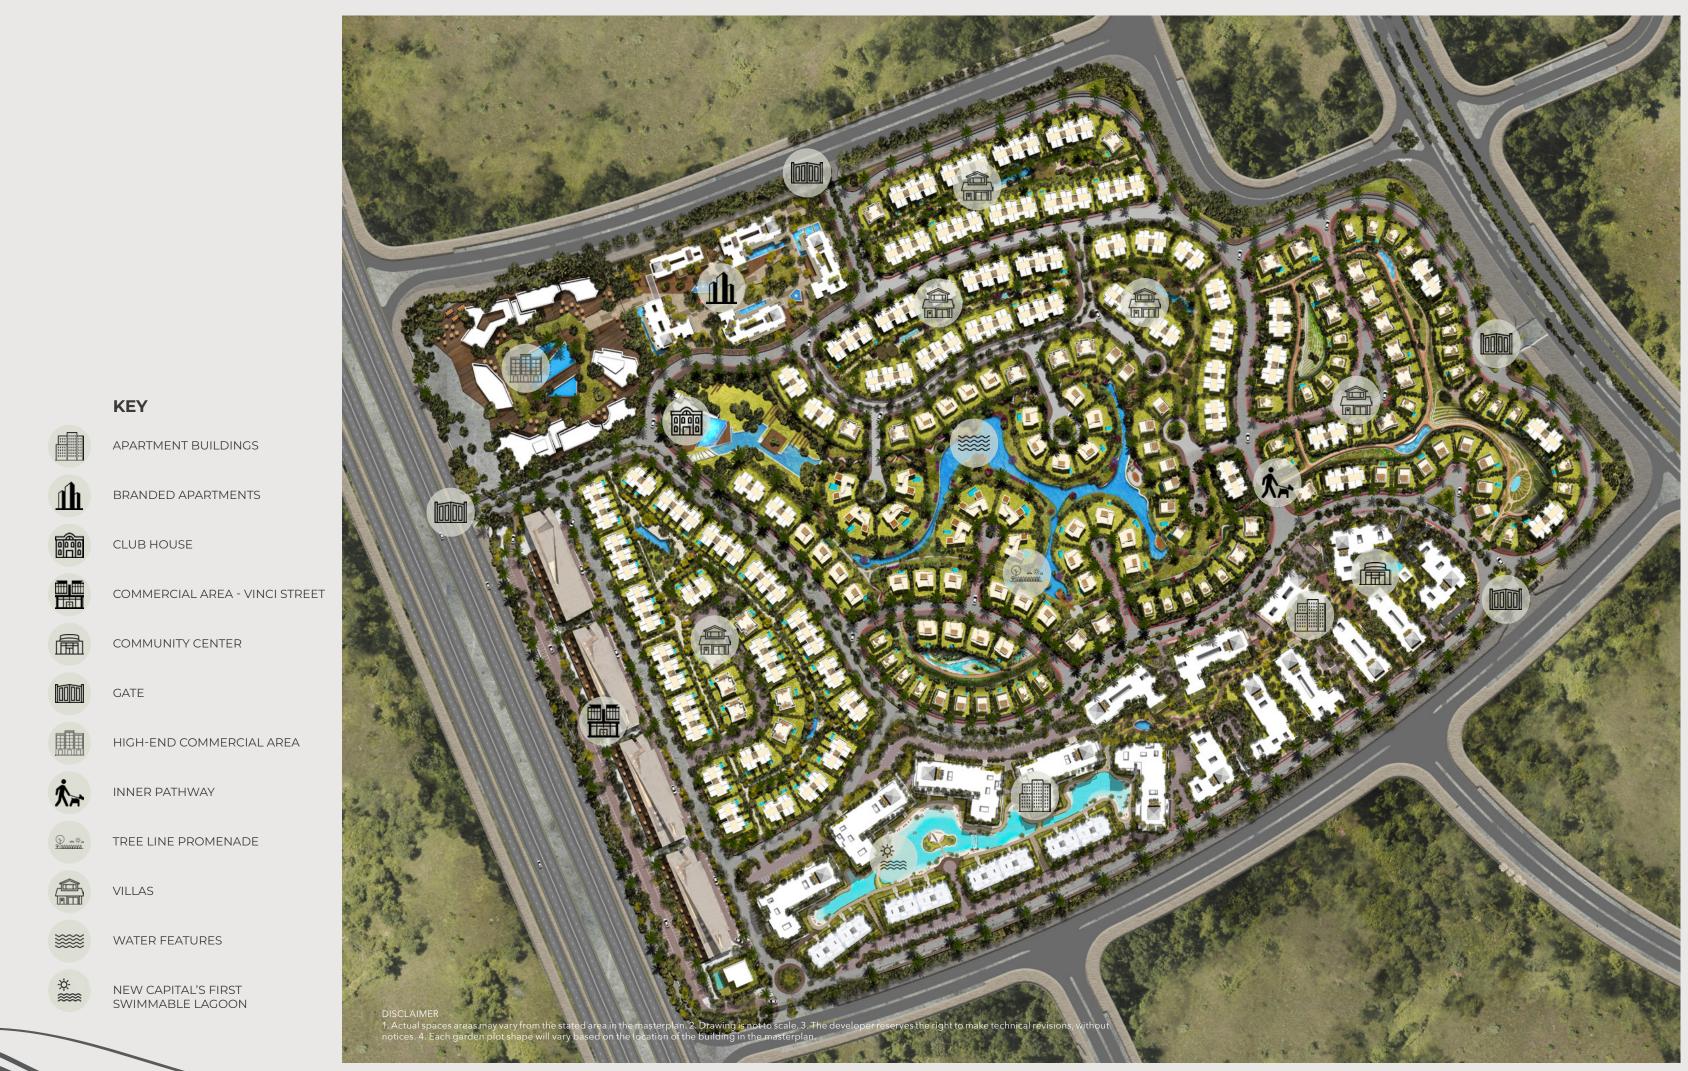

### Location Map

Vinci is perfectly located at the heart of the New Capital City, overlooking the Diplomatic Area. Positioned amid exclusive residential districts with an easy access to the main lines of transportation.

The luxury compound merges the abundant architectural haven with the alluring scenery that is on the same road as the Expo, Medical City, and the Massa Hotel; and nearby the government district, with the main aim of providing a well-studied location for residents to retreat from their hectic life yet stay connected.

# VINCI Amenities

Signature Club House

State-Of-The-Art Commercial Hub - Vinci Street

Water Features

Landscapes

Community Centers

Walkable Areas

Smart Solutions