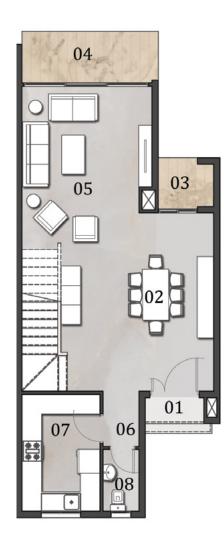

### **COMO LAKES Overview**

Our high-end villas are based on a community centered residential compound with sophisticatedly designed infrastructures. The minimalist clear-cut lines of the Façade are a statement of your contemporary elegant lifestyle. The architecture of both interiors and exteriors brilliantly combines natural splendor with modern luxury in a haven of style and tranquility. The modern designed homes overlook vast landscapes, creating an environment that will allow residents to reconnect with nature, giving them a bright and captivating new look to a greener life. The breathtaking modern architecture and remarkable minimalist design emanate a sense of balance and harmony.

With exceptional designs, let your imagination flow from the comfort of this sanctuary with its contemporary art and

finishes that delight all the senses, accompanied with a laid-back standard of living that is natural to the environment and is coupled with modern luxury to ensure natural lighting and a relaxing ambience for your comfort.

Upon entering, the naturally flowing space and openness, tailored to your lifestyle, will greet you with light. The spatial design integrates all your needs effortlessly and with style. With prodigious reception floor plans to ceiling frames, protruding the interior spaces with the best layout and design, the villa exterior shows the subtle balance between building and lightness.

You can enjoy customization options designed by Hany Saad for your unit's exterior façade to ensure an exceptional & unique living sensation that is designed just for you.