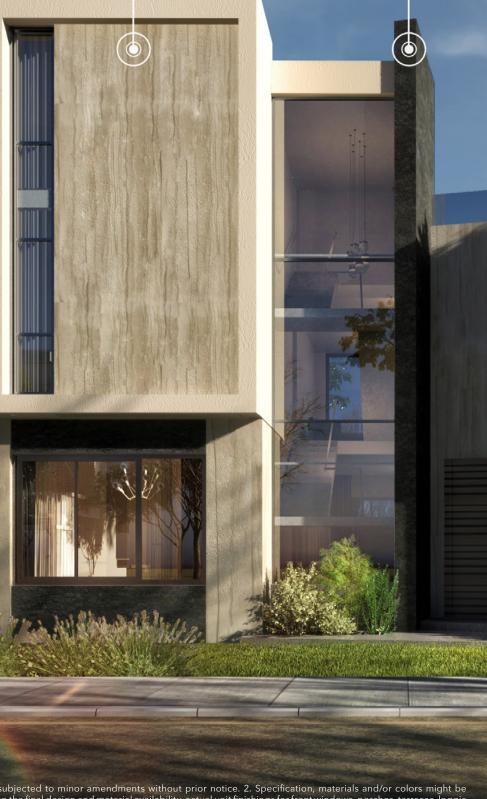

### CUSTOMIZED FAÇADE

BEIGE MARBLE DARK-GREY MARBLE

1.This façade is subjected to minor amendments without prior notice. 2. Specification, materials and/or colors might be changed based on the final design and material availability, actual unit finishings for front windows, porches, terraces, loggia and exterior trim may vary by elevation styles and floor level. 3. This façade is for illustrative purposes.