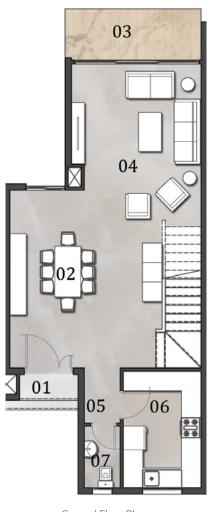

### Ground Floor Area: 234.0 m<sup>2</sup>

### First Floor Area: 245.0 m<sup>2</sup>

Ground Floor Plan With Basement

| NO. | ROOM           | DIMENSIONS    |
|-----|----------------|---------------|
| 01  | ENTRANCE PORCH | 1.90m X 2.15m |
| 02  | ENTRANCE LOBBY | 3.85m X 2.80m |
| 03  | STAIRS         | 3.30m X 2.90m |
| 04  | LOBBY          | 2.00m X 1.40m |
| 05  | GUEST BEDROOM  | 5.30m X 4.00m |
| 06  | GUEST BATHROOM | 3.30m X 2.00m |
| 07  | POWDER ROOM    | 2.20m X 2.00m |
| 08  | GUEST TOILET   | 2.00m X 1.35m |
| 09  | KITCHEN        | 3.60m X 3.50m |
| 10  | DINING         | 5.10m X 5.00m |
| 11  | RECEPTION 01   | 8.60m X 4.70m |
| 12  | RECEPTION 02   | 6.20m X 4.40m |
| 13  | TERRACE 01     | 4.85m X 3.55m |
| 14  | TERRACE 02     | 5.60m X 3.30m |
|     |                |               |

Ground Floor Plan Without Basement

| NO. | ROOM           | DIMENSIONS    |
|-----|----------------|---------------|
| 01  | ENTRANCE PORCH | 1.90m X 2.15m |
| 02  | ENTRANCE LOBBY | 3.85m X 2.80m |
| 03  | STAIRS         | 3.30m X 2.90m |
| 04  | LOBBY          | 2.00m X 1.40m |
| 05  | GUEST BEDROOM  | 5.30m X 4.00m |
| 06  | GUEST BATHROOM | 3.30m X 2.00m |
| 07  | POWDER ROOM    | 2.20m X 2.00m |
| 08  | GUEST TOILET   | 2.00m X 1.35m |
| 09  | KITCHEN        | 3.60m X 3.50m |
| 10  | DINING         | 5.10m X 5.00m |
| 11  | RECEPTION 01   | 8.60m X 4.70m |
| 12  | RECEPTION 02   | 6.20m X 4.40m |
| 13  | TERRACE 01     | 4.85m X 3.55m |
| 14  | TERRACE 02     | 5.60m X 3.30m |
|     |                |               |