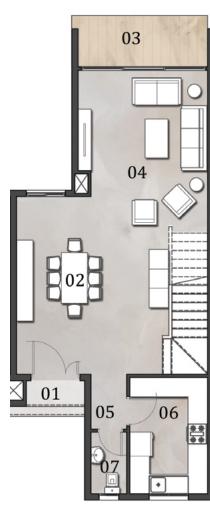

### Ground Floor Area: 175.0 m<sup>2</sup>

First Floor Area: 170.0 m<sup>2</sup>

Ground Floor Plan

| NO. | ROOM              | DIMENSIONS          |
|-----|-------------------|---------------------|
| 01  | ENTRANCE PORCH    | 3.90m X 3.25m       |
| 02  | RECEPTION         | 7.40m X 7.10m       |
| 03  | TERRACE 01        | 3.30m X 1.50m/0.75m |
| 04  | TERRACE 02        | 4.25m X 2.05m/1.35m |
| 05  | DINING            | 5.35m X 5.10m       |
| 06  | LOBBY             | 1.65m X 1.60m       |
| 07  | POWDER ROOM       | 3.40m X 1.40m       |
| 08  | NANNY'S BATHROOM  | 1.90m X 1.10m       |
| 09  | NANNY'S BEDROOM   | 1.90m X 1.90m       |
| 10  | DRIVER'S ROOM     | 2.40m X 2.20m       |
| 11  | DRIVER'S BATHROOM | 1.50m X 1.40m       |
| 12  | KITCHEN           | 3.70m X 4.55m       |
|     |                   |                     |

First Floor Plan

| NO. | ROOM               | DIMENSIONS      |
|-----|--------------------|-----------------|
| 01  | LOBBY              | 5.20m X 2.40m   |
| 02  | LIVING ROOM        | 4.70m X 3.70m   |
| 03  | MASTER BEDROOM 01  | 3.80m X 4.00m   |
| 04  | MASTER BATHROOM 01 | 2.40m X 2.40m   |
| 05  | BEDROOM 01         | 4.10m X 3.60m   |
| 06  | BEDROOM 02         | 4.60m X 4.40m   |
| 07  | BATHROOM           | 3.50m X 1.70m   |
| 08  | MASTER BEDROOM 02  | 5.00m X 3.80m   |
| 09  | MASTER DRESSING    | 2.30m X 1.60m   |
| 10  | MASTER BATHROOM 02 | 2.10m X 2.00m   |
| 11  | TERRACE 01         | 7.50m X 1.60m/( |
| 12  | TERRACE 02         | 2.40m X 1.50m/( |
|     |                    |                 |