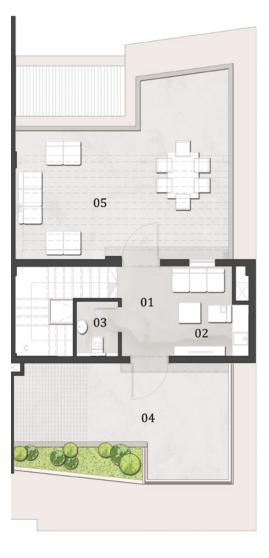

# ICONIC VILLA

With Optional Basement Floor

Total Area with Basement: 1027.5 m<sup>2</sup> Total Area Without Basement: 694.5 m<sup>2</sup>

DISCLAIMER 1. All rooms dimensions are measured to structural elements and exclude wall finished and construction tolerances. 2. All dimensions have been provided by our consultant architects. 3. All materials, dimensions and drawings are approximate, information subject to change without notice. 4. Actual areas may vary from the-stated area, Drawings not to scale. The developer reserves the right to make revisions. 5. Actual unit areas, front windows, porches, terraces, loggia and exterior trim detail may vary by elevation styles and floor level.

### Basement Floor Area: 333.0 m<sup>2</sup>

### Ground Floor Area: 234.0 m<sup>2</sup>

### First Floor Area: 245.0 m<sup>2</sup>

Ground Floor Plan With Basement

| NO. | ROOM           | DIMENSIONS    |
|-----|----------------|---------------|
| 01  | ENTRANCE PORCH | 1.90m X 2.15m |
| 02  | ENTRANCE LOBBY | 3.85m X 2.80m |
| 03  | STAIRS         | 3.30m X 2.90m |
| 04  | LOBBY          | 2.00m X 1.40m |
| 05  | GUEST BEDROOM  | 5.30m X 4.00m |
| 06  | GUEST BATHROOM | 3.30m X 2.00m |
| 07  | POWDER ROOM    | 2.20m X 2.00m |
| 08  | GUEST TOILET   | 2.00m X 1.35m |
| 09  | KITCHEN        | 3.60m X 3.50m |
| 10  | DINING         | 5.10m X 5.00m |
| 11  | RECEPTION 01   | 8.60m X 4.70m |
| 12  | RECEPTION 02   | 6.20m X 4.40m |
| 13  | TERRACE 01     | 4.85m X 3.55m |
| 14  | TERRACE 02     | 5.60m X 3.30m |
|     |                |               |