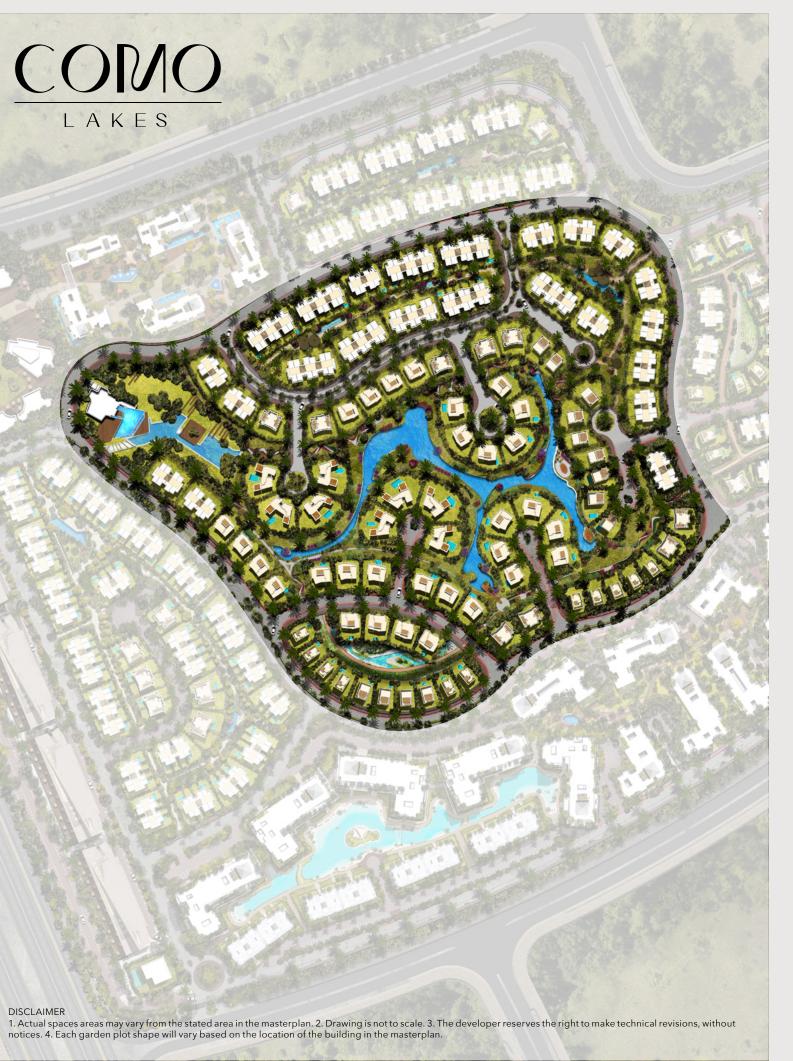

### **COMO LAKES Overview**

Our high-end villas are based on a community centered residential compound with sophisticatedly designed infrastructures. The minimalist clear-cut lines of the Façade are a statement of your contemporary elegant lifestyle. The architecture of both interiors and exteriors brilliantly combines natural splendor with modern luxury in a haven of style and tranquility. The modern designed homes overlook vast landscapes, creating an environment that will allow residents to reconnect with nature, giving them a bright and captivating new look to a greener life. The breathtaking modern architecture and remarkable minimalist design emanate a sense of balance and harmony.

With exceptional designs, let your imagination flow from the comfort of this sanctuary with its contemporary art and

finishes that delight all the senses, accompanied with a laid-back standard of living that is natural to the environment and is coupled with modern luxury to ensure natural lighting and a relaxing ambience for your comfort.

Upon entering, the naturally flowing space and openness, tailored to your lifestyle, will greet you with light. The spatial design integrates all your needs effortlessly and with style. With prodigious reception floor plans to ceiling frames, protruding the interior spaces with the best layout and design, the villa exterior shows the subtle balance between building and lightness.