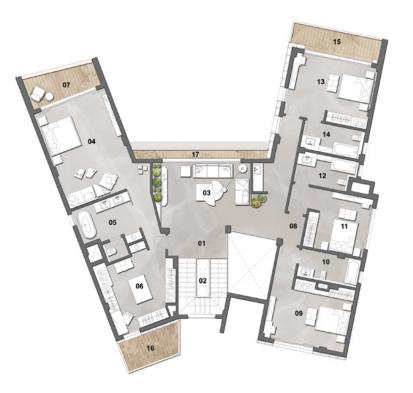

First Floor Plan

| NO. | ROOM            | DIMENSIONS    |
|-----|-----------------|---------------|
| 01  | LOBBY 01        | 3.40m X 1.75m |
| 02  | STAIRS          | 3.30m X 2.85m |
| 03  | LIVING ROOM     | 5.20m X 3.75m |
| 04  | MASTER BEDROOM  | 5.90m X 4.35m |
| 05  | MASTER BATHROOM | 3.45m X 2.90m |
| 06  | MASTER DRESSING | 4.00m X 4.00m |
| 07  | TERRACE 01      | 4.15m X 1.90m |
| 08  | LOBBY 02        | 1.70m X 1.25m |
| 09  | BEDROOM 01      | 4.80m X 3.70m |
| 10  | BATHROOM 01     | 3.50m X 1.65m |
| 11  | BEDROOM 02      | 3.50m X 3.40m |
| 12  | BATHROOM 02     | 3.40m X 1.80m |
| 13  | BEDROOM 03      | 4.90m X 3.60m |
| 14  | BATHROOM 03     | 3.55m X 1.65m |
| 15  | TERRACE 02      | 5.25m X 1.25m |
| 16  | TERRACE 03      | 3.80m X 1.80m |
| 17  | TERRACE 04      | 7.90m X 0.60m |
|     |                 |               |