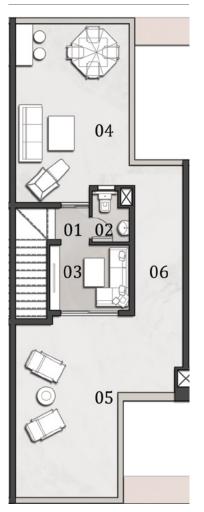

### Penthouse Area: 58.5 m<sup>2</sup> **Roof Terrace Area: 157.0 m<sup>2</sup>**

Penthouse Floor Plan

| NO. | ROOM            | DIMENSIONS                     |
|-----|-----------------|--------------------------------|
| 01  | LOBBY           | 2.80m X 1.60m                  |
| 02  | STAIRS          | 3.30m X 2.80m                  |
| 03  | MASTER BEDROOM  | 4.40m X 4.50m                  |
| 04  | MASTER BATHROOM | 2.85m X 2.00m                  |
| 05  | BATHROOM        | 2.35m X 3.00m                  |
| 06  | ROOF TERRACE    | 16.80m X 5.15m / 6.50m X 4.60m |
|     |                 |                                |

Penthouse Floor Plan

| NO. | ROOM         | DIMENSIONS            |
|-----|--------------|-----------------------|
| 01  | LOBBY        | 2.15m X 2.10m         |
| 02  | LIVING ROOM  | 3.70m X 2.90m         |
| 03  | BATHROOM     | 2.50m X 2.35m         |
| 04  | ROOF TERRACE | 13.10m X 13.10m/9.05m |
|     |              |                       |