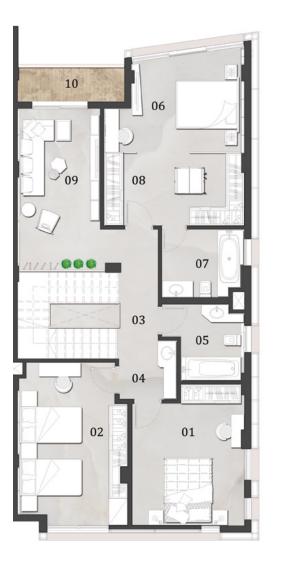

### Ground Floor Area: 132.0 m<sup>2</sup>

Ground Floor Plan

| NO. | ROOM              | DIMENSIONS    |
|-----|-------------------|---------------|
| 01  | ENTRANCE PORCH    | 4.20m X 1.00m |
| 02  | ENTRANCE LOBBY    | 7.20m X 1.55m |
| 03  | POWDER ROOM       | 3.30m X 1.85m |
| 04  | RECEPTION         | 6.20m X 4.60m |
| 05  | DINING            | 4.35m X 4.15m |
| 06  | KITCHEN           | 4.15m X 3.60m |
| 07  | LOBBY             | 1.75m X 0.95m |
| 08  | NANNY'S BEDROOM   | 1.75m X 1.80m |
| 09  | NANNY'S BATHROOM  | 1.65m X 1.15m |
| 10  | DRIVER'S BATHROOM | 1.70m X 1.25m |
| 11  | DRIVER'S BEDROOM  | 2.00m X 1.70m |
| 12  | STORAGE           | 1.45m X 0.95m |
| 13  | TERRACE           | 6.00m X 0.90m |
|     |                   |               |

### First Floor Area: 128.0 m<sup>2</sup>

First Floor Plan

| NO. | ROOM            | DIMENSIONS          |
|-----|-----------------|---------------------|
| 01  | LOBBY           | 7.30m X 2.15m/1.75r |
| 02  | BATHROOM        | 2.35m X 2.20m       |
| 03  | LIVING ROOM     | 4.50m X 3.20m       |
| 04  | MASTER DRESSING | 5.80m X 1.50m       |
| 05  | MASTER BEDROOM  | 4.00m X 3.90m       |
| 06  | MASTER BATHROOM | 2.80m X 1.70m       |
| 07  | BEDROOM 01      | 4.30m X 3.60m       |
| 08  | BEDROOM 02      | 4.25m X 4.00m       |
| 09  | TERRACE         | 3.35m X 1.20m       |
|     |                 |                     |