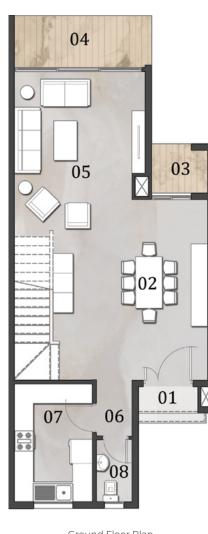

# ICONIC VILLA

With Optional Basement Floor

Total Area with Basement: 1027.5 m<sup>2</sup> Total Area Without Basement: 694.5 m<sup>2</sup>

DISCLAIMER 1. All rooms dimensions are measured to structural elements and exclude wall finished and construction tolerances. 2. All dimensions have been provided by our consultant architects. 3. All materials, dimensions and drawings are approximate, information subject to change without notice. 4. Actual areas may vary from the-stated area, Drawings not to scale. The developer reserves the right to make revisions. 5. Actual unit areas, front windows, porches, terraces, loggia and exterior trim detail may vary by elevation styles and floor level.

### Basement Floor Area: 333.0 m<sup>2</sup>

#### ROOM

| ROOM               | DIMENSIONS      |
|--------------------|-----------------|
| ENTRANCE LOBBY     | 10.80m X 0.80m  |
| STAIRS             | 5.00m X 2.90m   |
| ENTERTAINMENT ROOM | 5.80m X 3.60m   |
| CHANGING ROOM      | 3.50m X 2.60m   |
| LOBBY              | 2.25mX 1.55m    |
| NANNY'S BEDROOM    | 3.25m X 2.10m   |
| NANNY'S BATHROOM   | 3.20m X 1.15m   |
| LAUNDRY ROOM       | 2.20m X 1.80m   |
| KITCHEN            | 7.00m X 3.50m   |
| KITCHENETTE        | 3.45m X 2.00m   |
| DRIVER'S BEDROOM   | 3.00m X 1.80m   |
| DRIVER'S BATHROOM  | 1.75m X 1.45m   |
| MECHANICAL ROOM    | 3.90m X 2.80m   |
| PARKING            | 12.25m X 11.30m |
| COURT              | 11.30m X 2.40m  |

### Ground Floor Area: 234.0 m<sup>2</sup>

### First Floor Area: 245.0 m<sup>2</sup>

Ground Floor Plan With Basement

| NO. | ROOM           | DIMENSIONS    |
|-----|----------------|---------------|
| 01  | ENTRANCE PORCH | 1.90m X 2.15m |
| 02  | ENTRANCE LOBBY | 3.85m X 2.80m |
| 03  | STAIRS         | 3.30m X 2.90m |
| 04  | LOBBY          | 2.00m X 1.40m |
| 05  | GUEST BEDROOM  | 5.30m X 4.00m |
| 06  | GUEST BATHROOM | 3.30m X 2.00m |
| 07  | POWDER ROOM    | 2.20m X 2.00m |
| 08  | GUEST TOILET   | 2.00m X 1.35m |
| 09  | KITCHEN        | 3.60m X 3.50m |
| 10  | DINING         | 5.10m X 5.00m |
| 11  | RECEPTION 01   | 8.60m X 4.70m |
| 12  | RECEPTION 02   | 6.20m X 4.40m |
| 13  | TERRACE 01     | 4.85m X 3.55m |
| 14  | TERRACE 02     | 5.60m X 3.30m |
|     |                |               |