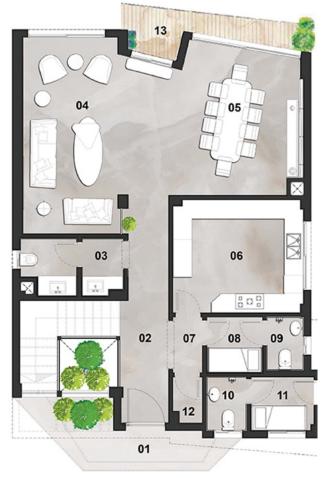

### Ground Floor Area: 234.0 m<sup>2</sup>

### First Floor Area: 245.0 m<sup>2</sup>

Ground Floor Plan With Basement

| NO. | ROOM           | DIMENSIONS    |
|-----|----------------|---------------|
| 01  | ENTRANCE PORCH | 1.90m X 2.15m |
| 02  | ENTRANCE LOBBY | 3.85m X 2.80m |
| 03  | STAIRS         | 3.30m X 2.90m |
| 04  | LOBBY          | 2.00m X 1.40m |
| 05  | GUEST BEDROOM  | 5.30m X 4.00m |
| 06  | GUEST BATHROOM | 3.30m X 2.00m |
| 07  | POWDER ROOM    | 2.20m X 2.00m |
| 08  | GUEST TOILET   | 2.00m X 1.35m |
| 09  | KITCHEN        | 3.60m X 3.50m |
| 10  | DINING         | 5.10m X 5.00m |
| 11  | RECEPTION 01   | 8.60m X 4.70m |
| 12  | RECEPTION 02   | 6.20m X 4.40m |
| 13  | TERRACE 01     | 4.85m X 3.55m |
| 14  | TERRACE 02     | 5.60m X 3.30m |
|     |                |               |