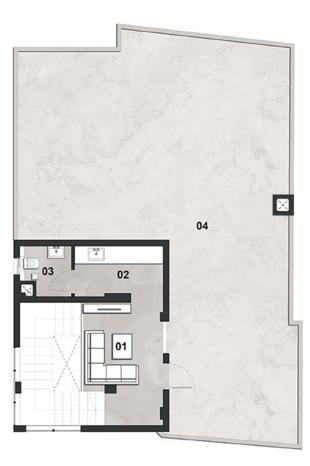

# ICONIC VILLA

With Optional Basement Floor

Total Area with Basement: 1027.5 m<sup>2</sup> Total Area Without Basement: 694.5 m<sup>2</sup>

DISCLAIMER 1. All rooms dimensions are measured to structural elements and exclude wall finished and construction tolerances. 2. All dimensions have been provided by our consultant architects. 3. All materials, dimensions and drawings are approximate, information subject to change without notice. 4. Actual areas may vary from the-stated area, Drawings not to scale. The developer reserves the right to make revisions. 5. Actual unit areas, front windows, porches, terraces, loggia and exterior trim detail may vary by elevation styles and floor level.

### Basement Floor Area: 333.0 m<sup>2</sup>

### Ground Floor Area: 234.0 m<sup>2</sup>

### First Floor Area: 245.0 m<sup>2</sup>

Ground Floor Plan With Basement

| NO. | ROOM           | DIMENSIONS    |
|-----|----------------|---------------|
| 01  | ENTRANCE PORCH | 1.90m X 2.15m |
| 02  | ENTRANCE LOBBY | 3.85m X 2.80m |
| 03  | STAIRS         | 3.30m X 2.90m |
| 04  | LOBBY          | 2.00m X 1.40m |
| 05  | GUEST BEDROOM  | 5.30m X 4.00m |
| 06  | GUEST BATHROOM | 3.30m X 2.00m |
| 07  | POWDER ROOM    | 2.20m X 2.00m |
| 08  | GUEST TOILET   | 2.00m X 1.35m |
| 09  | KITCHEN        | 3.60m X 3.50m |
| 10  | DINING         | 5.10m X 5.00m |
| 11  | RECEPTION 01   | 8.60m X 4.70m |
| 12  | RECEPTION 02   | 6.20m X 4.40m |
| 13  | TERRACE 01     | 4.85m X 3.55m |
| 14  | TERRACE 02     | 5.60m X 3.30m |
|     |                |               |