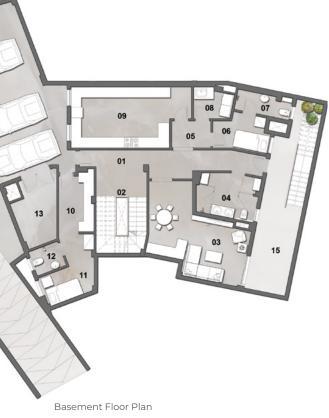

### Basement Floor Area: 333.0 m<sup>2</sup>

#### ROOM

| ROOM               | DIMENSIONS      |
|--------------------|-----------------|
| ENTRANCE LOBBY     | 10.80m X 0.80m  |
| STAIRS             | 5.00m X 2.90m   |
| ENTERTAINMENT ROOM | 5.80m X 3.60m   |
| CHANGING ROOM      | 3.50m X 2.60m   |
| LOBBY              | 2.25mX 1.55m    |
| NANNY'S BEDROOM    | 3.25m X 2.10m   |
| NANNY'S BATHROOM   | 3.20m X 1.15m   |
| LAUNDRY ROOM       | 2.20m X 1.80m   |
| KITCHEN            | 7.00m X 3.50m   |
| KITCHENETTE        | 3.45m X 2.00m   |
| DRIVER'S BEDROOM   | 3.00m X 1.80m   |
| DRIVER'S BATHROOM  | 1.75m X 1.45m   |
| MECHANICAL ROOM    | 3.90m X 2.80m   |
| PARKING            | 12.25m X 11.30m |
| COURT              | 11.30m X 2.40m  |