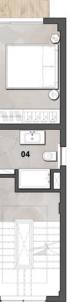

### Penthouse Area: 58.5 m<sup>2</sup> **Roof Terrace Area: 157.0 m<sup>2</sup>**

Penthouse Floor Plan

| NO. | ROOM            | DIMENSIONS                     |
|-----|-----------------|--------------------------------|
| 01  | LOBBY           | 2.80m X 1.60m                  |
| 02  | STAIRS          | 3.30m X 2.80m                  |
| 03  | MASTER BEDROOM  | 4.40m X 4.50m                  |
| 04  | MASTER BATHROOM | 2.85m X 2.00m                  |
| 05  | BATHROOM        | 2.35m X 3.00m                  |
| 06  | ROOF TERRACE    | 16.80m X 5.15m / 6.50m X 4.60m |
|     |                 |                                |