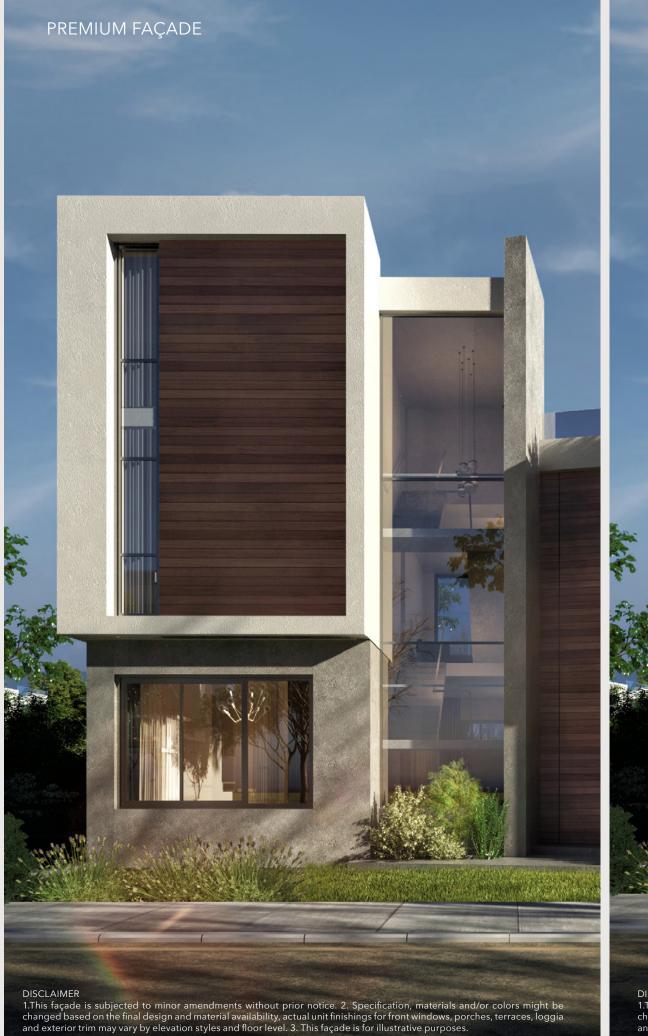

### CUSTOMIZED FAÇADE

BEIGE MARBLE DARK-GREY MARBLE

1.This façade is subjected to minor amendments without prior notice. 2. Specification, materials and/or colors might be changed based on the final design and material availability, actual unit finishings for front windows, porches, terraces, loggia and exterior trim may vary by elevation styles and floor level. 3. This façade is for illustrative purposes.