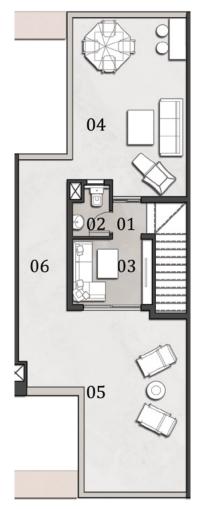

### Penthouse Area: 58.5 m<sup>2</sup> **Roof Terrace Area: 157.0 m<sup>2</sup>**

Penthouse Floor Plan

| NO. | ROOM            | DIMENSIONS                     |
|-----|-----------------|--------------------------------|
| 01  | LOBBY           | 2.80m X 1.60m                  |
| 02  | STAIRS          | 3.30m X 2.80m                  |
| 03  | MASTER BEDROOM  | 4.40m X 4.50m                  |
| 04  | MASTER BATHROOM | 2.85m X 2.00m                  |
| 05  | BATHROOM        | 2.35m X 3.00m                  |
| 06  | ROOF TERRACE    | 16.80m X 5.15m / 6.50m X 4.60m |
|     |                 |                                |