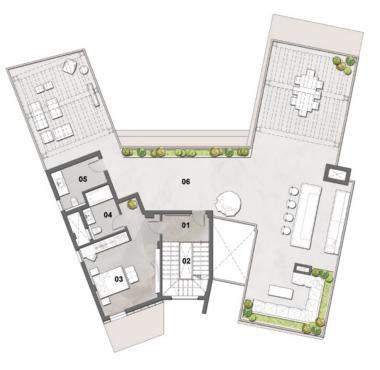

# ICONIC VILLA

With Optional Basement Floor

Total Area with Basement: 1027.5 m<sup>2</sup> Total Area Without Basement: 694.5 m<sup>2</sup>

DISCLAIMER 1. All rooms dimensions are measured to structural elements and exclude wall finished and construction tolerances. 2. All dimensions have been provided by our consultant architects. 3. All materials, dimensions and drawings are approximate, information subject to change without notice. 4. Actual areas may vary from the-stated area, Drawings not to scale. The developer reserves the right to make revisions. 5. Actual unit areas, front windows, porches, terraces, loggia and exterior trim detail may vary by elevation styles and floor level.

### Basement Floor Area: 333.0 m<sup>2</sup>

### Ground Floor Area: 234.0 m<sup>2</sup>

### First Floor Area: 245.0 m<sup>2</sup>

Ground Floor Plan With Basement

| NO. | ROOM           | DIMENSIONS    |
|-----|----------------|---------------|
| 01  | ENTRANCE PORCH | 1.90m X 2.15m |
| 02  | ENTRANCE LOBBY | 3.85m X 2.80m |
| 03  | STAIRS         | 3.30m X 2.90m |
| 04  | LOBBY          | 2.00m X 1.40m |
| 05  | GUEST BEDROOM  | 5.30m X 4.00m |
| 06  | GUEST BATHROOM | 3.30m X 2.00m |
| 07  | POWDER ROOM    | 2.20m X 2.00m |
| 08  | GUEST TOILET   | 2.00m X 1.35m |
| 09  | KITCHEN        | 3.60m X 3.50m |
| 10  | DINING         | 5.10m X 5.00m |
| 11  | RECEPTION 01   | 8.60m X 4.70m |
| 12  | RECEPTION 02   | 6.20m X 4.40m |
| 13  | TERRACE 01     | 4.85m X 3.55m |
| 14  | TERRACE 02     | 5.60m X 3.30m |
|     |                |               |