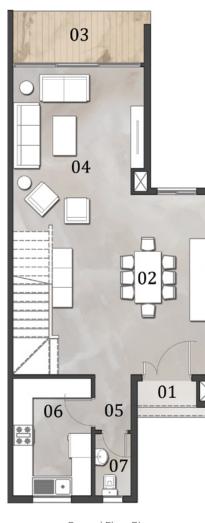

# Ground Floor Area: 111.0 m<sup>2</sup>

### First Floor Area: 120.0 m<sup>2</sup>

| Ground | Floor | Pla |
|--------|-------|-----|

| NO. | ROOM             | DIMENSIONS    |
|-----|------------------|---------------|
| 01  | ENTRANCE PORCH   | 1.45m X 1.20m |
| 02  | ENTRANCE LOBBY   | 2.00m X 1.55m |
| 03  | KITCHEN          | 3.65m X 3.45m |
| 04  | NANNY'S BEDROOM  | 2.10m X 1.85m |
| 05  | NANNY'S BATHROOM | 2.10m X 1.15m |
| 06  | GUEST TOILET     | 2.00m X 1.40m |
| 07  | RECEPTION        | 7.30m X 3.75m |
| 08  | DINING           | 6.35m X 3.65m |
| 09  | TERRACE          | 4.85m X 1.65m |
|     |                  |               |

First Floor Plan

| NO. | ROOM             | DIMENSIONS    |
|-----|------------------|---------------|
| 01  | ENTRANCE PORCH   | 1.45m X 1.20m |
| 02  | ENTRANCE LOBBY   | 2.00m X 1.55m |
| 03  | KITCHEN          | 3.65m X 3.45m |
| 04  | NANNY'S BEDROOM  | 2.10m X 1.85m |
| 05  | NANNY'S BATHROOM | 2.10m X 1.15m |
| 06  | GUEST TOILET     | 2.00m X 1.40m |
| 07  | RECEPTION        | 7.30m X 3.75m |
| 08  | DINING           | 6.35m X 3.65m |
| 09  | TERRACE          | 4.85m X 1.65m |
|     |                  |               |