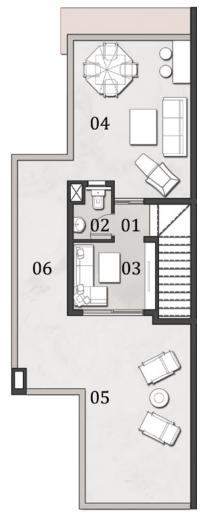

# Ground Floor Area: 79.5 m<sup>2</sup>

First Floor Area: 89.5 m<sup>2</sup>

Ground Floor Plan

| NO. | ROOM           | DIMENSIONS    |
|-----|----------------|---------------|
| 01  | ENTRANCE PORCH | 1.80m X 0.80m |
| 02  | DINING         | 5.50m X 4.65m |
| 03  | TERRACE 01     | 1.70m X 1.50m |
| 04  | TERRACE 02     | 4.20m X 1.50m |
| 05  | RECEPTION      | 4.10m X 4.00m |
| 06  | LOBBY          | 1.70m X 1.10m |
| 07  | KITCHEN        | 3.60m X 2.40m |
| 08  | GUEST TOILET   | 1.90m X 1.10m |

First Floor Plan

| NO. | ROOM            | DIMENSIONS    |
|-----|-----------------|---------------|
| 01  | LOBBY           | 5.50m X 1.10m |
| 02  | MASTER DRESSING | 2.20m X 1.80m |
| 03  | MASTER BEDROOM  | 4.00m X 3.60m |
| 04  | MASTER BATHROOM | 1.80m X 1.70m |
| 05  | TERRACE 01      | 1.70m X 1.30m |
| 06  | TERRACE 02      | 3.00m X 0.80m |
| 07  | BEDROOM 01      | 3.80m X 3.60m |
| 08  | BATHROOM        | 2.40m X 2.10m |
| 09  | LAUNDRY ROOM    | 1.60m X 1.40m |
| 10  | BEDROOM 02      | 3.60m X 3.60m |
| 11  | TERRACE 03      | 2.55m X 0.70m |