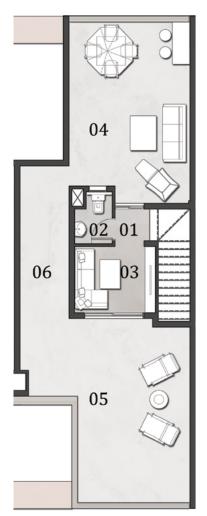

### Ground Floor Area: 234.0 m<sup>2</sup>

### First Floor Area: 245.0 m<sup>2</sup>

Ground Floor Plan With Basement

| NO. | ROOM           | DIMENSIONS    |
|-----|----------------|---------------|
| 01  | ENTRANCE PORCH | 1.90m X 2.15m |
| 02  | ENTRANCE LOBBY | 3.85m X 2.80m |
| 03  | STAIRS         | 3.30m X 2.90m |
| 04  | LOBBY          | 2.00m X 1.40m |
| 05  | GUEST BEDROOM  | 5.30m X 4.00m |
| 06  | GUEST BATHROOM | 3.30m X 2.00m |
| 07  | POWDER ROOM    | 2.20m X 2.00m |
| 08  | GUEST TOILET   | 2.00m X 1.35m |
| 09  | KITCHEN        | 3.60m X 3.50m |
| 10  | DINING         | 5.10m X 5.00m |
| 11  | RECEPTION 01   | 8.60m X 4.70m |
| 12  | RECEPTION 02   | 6.20m X 4.40m |
| 13  | TERRACE 01     | 4.85m X 3.55m |
| 14  | TERRACE 02     | 5.60m X 3.30m |
|     |                |               |