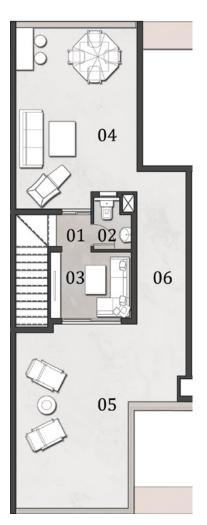

# ICONIC VILLA

With Optional Basement Floor

Total Area with Basement: 1027.5 m<sup>2</sup> Total Area Without Basement: 694.5 m<sup>2</sup>

DISCLAIMER 1. All rooms dimensions are measured to structural elements and exclude wall finished and construction tolerances. 2. All dimensions have been provided by our consultant architects. 3. All materials, dimensions and drawings are approximate, information subject to change without notice. 4. Actual areas may vary from the-stated area, Drawings not to scale. The developer reserves the right to make revisions. 5. Actual unit areas, front windows, porches, terraces, loggia and exterior trim detail may vary by elevation styles and floor level.

### Basement Floor Area: 333.0 m<sup>2</sup>

#### ROOM

| ROOM               | DIMENSIONS      |
|--------------------|-----------------|
| ENTRANCE LOBBY     | 10.80m X 0.80m  |
| STAIRS             | 5.00m X 2.90m   |
| ENTERTAINMENT ROOM | 5.80m X 3.60m   |
| CHANGING ROOM      | 3.50m X 2.60m   |
| LOBBY              | 2.25mX 1.55m    |
| NANNY'S BEDROOM    | 3.25m X 2.10m   |
| NANNY'S BATHROOM   | 3.20m X 1.15m   |
| LAUNDRY ROOM       | 2.20m X 1.80m   |
| KITCHEN            | 7.00m X 3.50m   |
| KITCHENETTE        | 3.45m X 2.00m   |
| DRIVER'S BEDROOM   | 3.00m X 1.80m   |
| DRIVER'S BATHROOM  | 1.75m X 1.45m   |
| MECHANICAL ROOM    | 3.90m X 2.80m   |
| PARKING            | 12.25m X 11.30m |
| COURT              | 11.30m X 2.40m  |