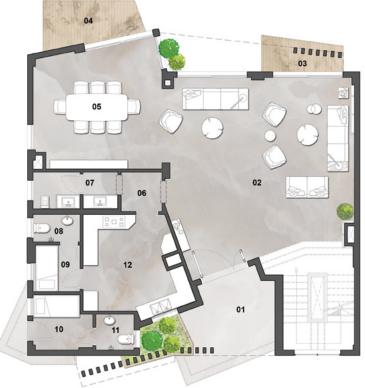

### Ground Floor Area: 234.0 m<sup>2</sup>

### First Floor Area: 245.0 m<sup>2</sup>

Ground Floor Plan With Basement

| NO. | ROOM           | DIMENSIONS    |
|-----|----------------|---------------|
| 01  | ENTRANCE PORCH | 1.90m X 2.15m |
| 02  | ENTRANCE LOBBY | 3.85m X 2.80m |
| 03  | STAIRS         | 3.30m X 2.90m |
| 04  | LOBBY          | 2.00m X 1.40m |
| 05  | GUEST BEDROOM  | 5.30m X 4.00m |
| 06  | GUEST BATHROOM | 3.30m X 2.00m |
| 07  | POWDER ROOM    | 2.20m X 2.00m |
| 08  | GUEST TOILET   | 2.00m X 1.35m |
| 09  | KITCHEN        | 3.60m X 3.50m |
| 10  | DINING         | 5.10m X 5.00m |
| 11  | RECEPTION 01   | 8.60m X 4.70m |
| 12  | RECEPTION 02   | 6.20m X 4.40m |
| 13  | TERRACE 01     | 4.85m X 3.55m |
| 14  | TERRACE 02     | 5.60m X 3.30m |
|     |                |               |