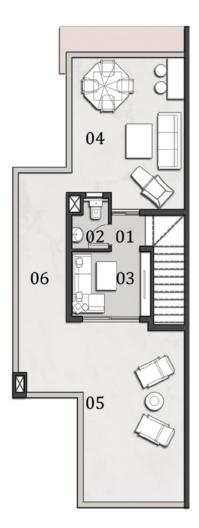

## Penthouse Area: 19.0 m<sup>2</sup> Roof Terrace Area: 65.0 m<sup>2</sup>

Penthouse Floor Plan

| NO. | ROOM            | DIMENSIONS    |
|-----|-----------------|---------------|
| 01  | LOBBY           | 1.20m X 1.10m |
| 02  | BATHROOM        | 1.80m X 1.30m |
| 03  | LIVING ROOM     | 2.80m X 2.30m |
| 04  | ROOF TERRACE 01 | 5.40m X 4.00m |
| 05  | ROOF TERRACE 02 | 6.40m X 3.60m |
| 06  | ROOF TERRACE 03 | 7.80m X 1.70m |
|     |                 |               |