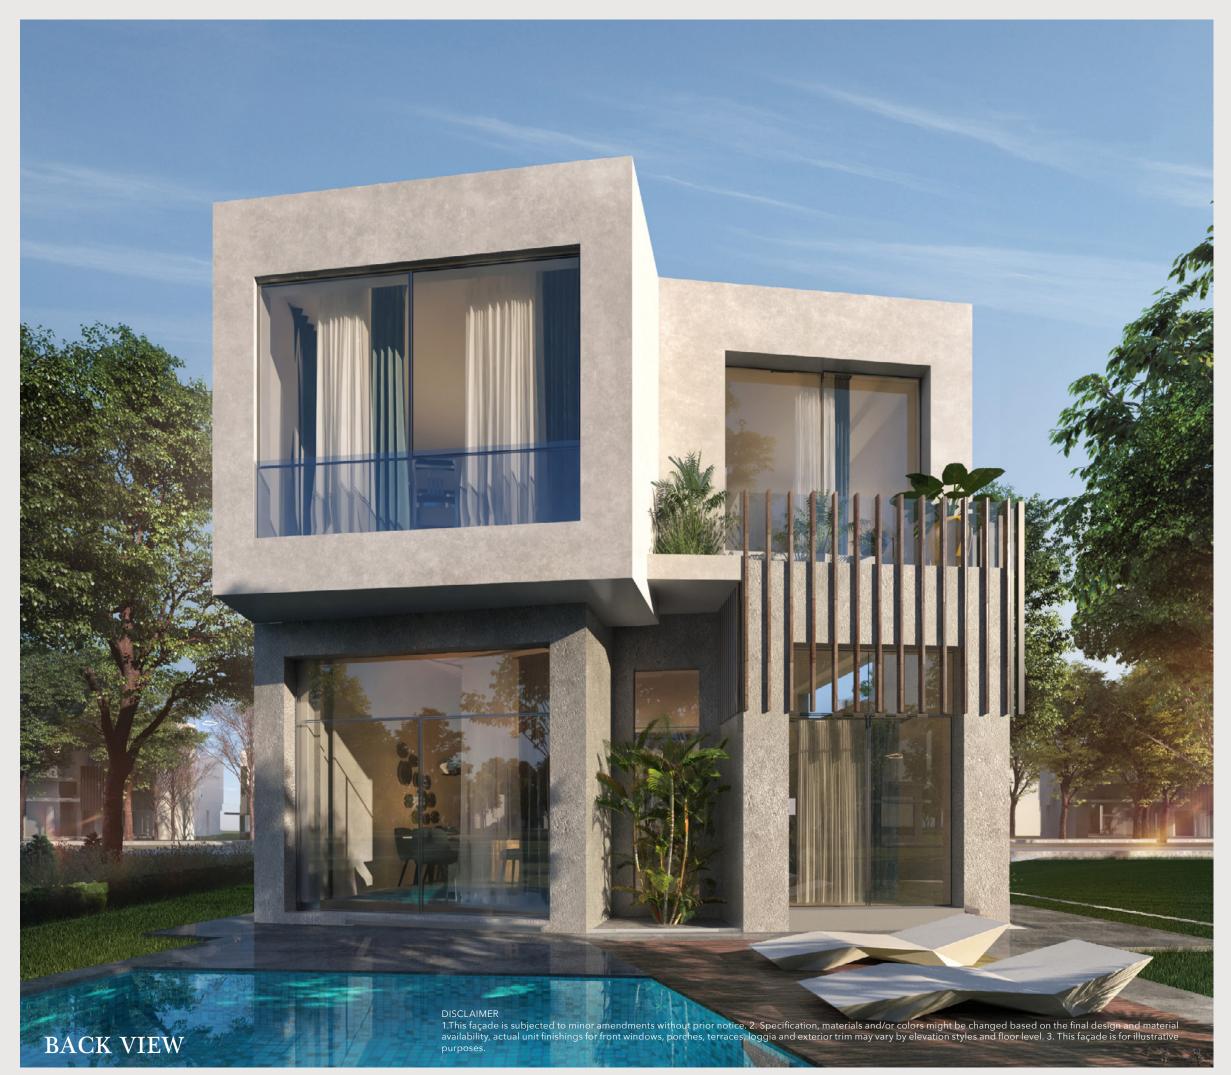

d drawings are approximate, information subject to change without notice. 4. Actual areas may vary from the-stated area, Drawings not to scale. The developer reserves the right to make revisions. 5. Actual unit areas, front windows, porches, terraces, loggia and exterior trim detail may vary by elevation styles and floor level.

### Penthouse Area: 33.0 m<sup>2</sup> Roof Terrace Area: 94.0 m<sup>2</sup>





Penthouse Floor Plan

| NO. | ROOM         | DI  |
|-----|--------------|-----|
| 01  | LIVING ROOM  | 4.  |
| 02  | KITCHENETTE  | 3.0 |
| 03  | BATHROOM     | 1.3 |
| 04  | ROOF TERRACE | 13  |
|     |              |     |

#### DIMENSIONS

4.15m X 2.70m 3.00m X 1.70m 1.75m X 1.70m 13.35m X 9.20m/4.35m

20m/4.35m

UNITS: 36, 38, 111, 112, 113 & 114



VILLA CVN

PREMIUM FAÇADE











D A R K - G R E Y M A R B L E C L A D D I N G

 $( \bigcirc$ 



purposes.

FRONT VIEW

WOODEN 🎽 STUDS

the last

# VILLA CVN CUSTOMIZED FAÇADE





# VILLA CVN CUSTOMIZED FAÇADE



# VILLA CVN

Total Area: 358.0 m<sup>2</sup>

Ground Floor Area: 121.0 m<sup>2</sup>

### Ground Floor Plan

| NO. | ROOM             | DIMENSIONS    |
|-----|------------------|---------------|
| 01  | ENTRANCE PORCH   | 3.65m X 1.00m |
| 02  | ENTRANCE LOBBY   | 4.75m X 2.00m |
| 03  | RECEPTION        | 6.80m X 4.30m |
| 04  | DINING           | 4.20m X 4.90m |
| 05  | KITCHEN          | 4.00m X 3.00m |
| 06  | NANNY'S BATHROOM | 1.65m X 1.15m |
| 07  | NANNY'S BEDROOM  | 2.75m X 1.80m |
| 08  | POWDER ROOM      | 4.00m X 1.40m |
| 09  | TERRACE          | 4.00m X 1.00m |



First Floor Plan

| NO. | R