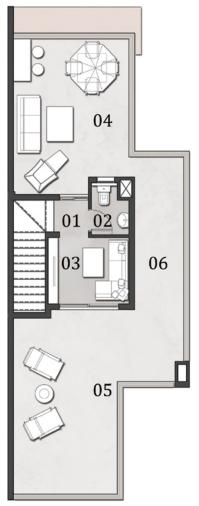

### Penthouse Area: 58.5 m<sup>2</sup> **Roof Terrace Area: 157.0 m<sup>2</sup>**

Penthouse Floor Plan

| NO. | ROOM            | DIMENSIONS                     |
|-----|-----------------|--------------------------------|
| 01  | LOBBY           | 2.80m X 1.60m                  |
| 02  | STAIRS          | 3.30m X 2.80m                  |
| 03  | MASTER BEDROOM  | 4.40m X 4.50m                  |
| 04  | MASTER BATHROOM | 2.85m X 2.00m                  |
| 05  | BATHROOM        | 2.35m X 3.00m                  |
| 06  | ROOF TERRACE    | 16.80m X 5.15m / 6.50m X 4.60m |
|     |                 |                                |