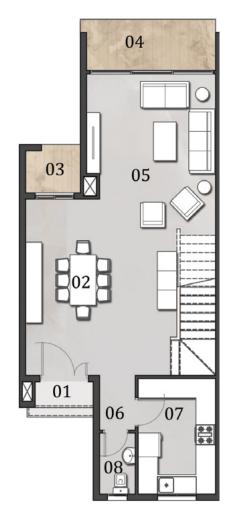

# Ground Floor Area: 79.5 m<sup>2</sup>

First Floor Area: 89.5 m<sup>2</sup>

Ground Floor Plan

| NO. | ROOM           | DIMENSIONS    |
|-----|----------------|---------------|
| 01  | ENTRANCE PORCH | 1.80m X 0.80m |
| 02  | DINING         | 5.50m X 4.65m |
| 03  | TERRACE 01     | 1.70m X 1.50m |
| 04  | TERRACE 02     | 4.20m X 1.50m |
| 05  | RECEPTION      | 4.10m X 4.00m |
| 06  | LOBBY          | 1.70m X 1.10m |
| 07  | KITCHEN        | 3.60m X 2.40m |
| 08  | GUEST TOILET   | 1.90m X 1.10m |

First Floor Plan

| NO. | ROOM            | DIMENSIONS    |
|-----|-----------------|---------------|
| 01  | LOBBY           | 5.50m X 1.10m |
| 02  | MASTER DRESSING | 2.20m X 1.80m |
| 03  | MASTER BEDROOM  | 4.00m X 3.60m |
| 04  | MASTER BATHROOM | 1.80m X 1.70m |
| 05  | TERRACE 01      | 1.70m X 1.30m |
| 06  | TERRACE 02      | 3.00m X 0.80m |
| 07  | BEDROOM 01      | 3.80m X 3.60m |
| 08  | BATHROOM        | 2.40m X 2.10m |
| 09  | LAUNDRY ROOM    | 1.60m X 1.40m |
| 10  | BEDROOM 02      | 3.60m X 3.60m |
| 11  | TERRACE 03      | 2.55m X 0.70m |